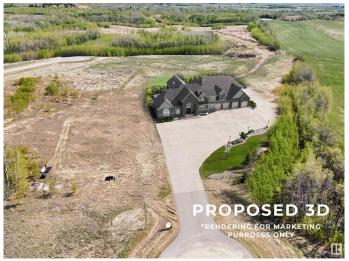

## \$324,900

0 Bedroom, 0.00 Bathroom, Rural on 4.55 Acres

West Point Estates, Rural Parkland County, AB

Your Dream Home Awaits â€" 4.5 Acre Hillside Lot with Stunning Jackfish Lake Views. Welcome to your opportunity to build the custom hillside dream home you've always envisioned. Nestled on a picturesque 4.5-acre parcel in West Point Estates subdivision, this rare property offers spectacular views of beautiful Jackfish Lake. Imagine waking up each day to the serenity of nature, with the peaceful shimmer of the lake below & expansive sky above. Perched on elevated terrain, this lot is perfectly positioned to take full advantage of west-facing sunsets year-roundâ€"whether you're relaxing on your future deck, enjoying an evening by the firepit, or simply admiring the glow through future floor-to-ceiling windows. Just 35 minutes from the city limits, this property offers a perfect balance between peaceful rural living & easy access to urban amenities. With ample space for your dream home, shop, & more, the possibilities are endless. This is more than landâ€"it's a lifestyle. Your private retreat with a view awaits.