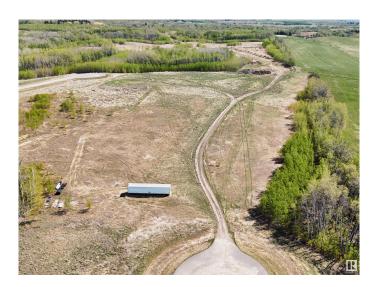

## \$324,900

0 Bedroom, 0.00 Bathroom, Rural on 4.55 Acres

West Point Estates, Rural Parkland County, AB

Your Dream Home Awaits â€" 4.5 Acre Hillside Lot with Stunning Jackfish Lake Views. Welcome to your opportunity to build the custom hillside dream home you've always envisioned. Nestled on a picturesque 4.5-acre parcel in West Point Estates subdivision, this rare property offers spectacular views of beautiful Jackfish Lake. Imagine waking up each day to the serenity of nature, with the peaceful shimmer of the lake below & expansive sky above. Perched on elevated terrain, this lot is perfectly positioned to take full advantage of west-facing sunsets year-roundâ€"whether you're relaxing on your future deck, enjoying an evening by the firepit, or simply admiring the glow through future floor-to-ceiling windows. Just 35 minutes from the city limits, this property offers a perfect balance between peaceful rural living & easy access to urban amenities. With ample space for your dream home, shop, & more, the possibilities are endless. This is more than landâ€"it's a lifestyle. Your private retreat with a view awaits.