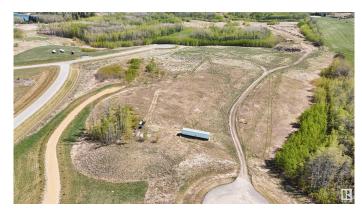

## \$324,900

0 Bedroom, 0.00 Bathroom, Rural on 4.55 Acres

West Point Estates, Rural Parkland County, AB

Your Dream Home Awaits â€" 4.5 Acre Hillside Lot with Stunning Jackfish Lake Views. Welcome to your opportunity to build the custom hillside dream home you've always envisioned. Nestled on a picturesque 4.5-acre parcel in West Point Estates subdivision, this rare property offers spectacular views of beautiful Jackfish Lake. Imagine waking up each day to the serenity of nature, with the peaceful shimmer of the lake below & expansive sky above. Perched on elevated terrain, this lot is perfectly positioned to take full advantage of west-facing sunsets year-roundâ€"whether you're relaxing on your future deck, enjoying an evening by the firepit, or simply admiring the glow through future floor-to-ceiling windows. Just 35 minutes from the city limits, this property offers a perfect balance between peaceful rural living & easy access to urban amenities. With ample space for your dream home, shop, & more, the possibilities are endless. This is more than landâ€"it's a lifestyle. Your private retreat with a view awaits.