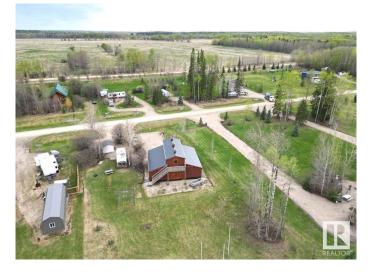

### \$260,000

0 Bedroom, 0.00 Bathroom, Rural on 0.55 Acres

Hausers Cove, Rural Wetaskiwin County, AB

Check out this lot at the desirable Hauser's Cove on the West side of Buck Lake where much of the work has already been done. The 36' x 42' modular building (2014) set on pilings with gravel base has three separate bays that could all be developed into living space or partially developed with the balance being used for garage and storage. The 14' x 36' center bay, with drive through doors, is big enough to park your motorhome or RV and the two side sections, each being 14' x 36' could be developed as you choose. The14' x 36' upstairs room, currently used as a guest room, could also be developed into cabin space or as a central gathering place for your family functions. The potential is endless! A drilled well, 2000 gal. septic holding tank and power are already on the property! The Fleetwood RV can go with the property if the buyer so desires. The firepit, storage shed, fridge, BBQ and picnic table stay with the property. A boat slip at the private boat launch is included with the lot.

## Exterior

Exterior Features Boating, Flat Site, Golf Nearby, Lake Access Property, Landscaped