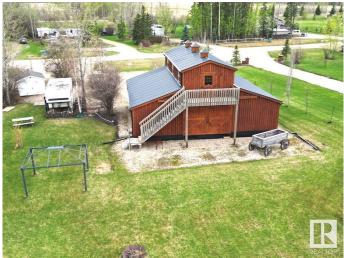

### \$260,000

0 Bedroom, 0.00 Bathroom, Rural on 0.55 Acres

Hausers Cove, Rural Wetaskiwin County, AB

Check out this lot at the desirable Hauser's Cove on the West side of Buck Lake where much of the work has already been done. The 36' x 42' modular building (2014) set on pilings with gravel base has three separate bays that could all be developed into living space or partially developed with the balance being used for garage and storage. The 14' x 36' center bay, with drive through doors, is big enough to park your motorhome or RV and the two side sections, each being 14' x 36' could be developed as you choose. The14' x 36' upstairs room, currently used as a guest room, could also be developed into cabin space or as a central gathering place for your family functions. The potential is endless! A drilled well, 2000 gal. septic holding tank and power are already on the property! The Fleetwood RV can go with the property if the buyer so desires. The firepit, storage shed, fridge, BBQ and picnic table stay with the property. A boat slip at the private boat launch is included with the lot.