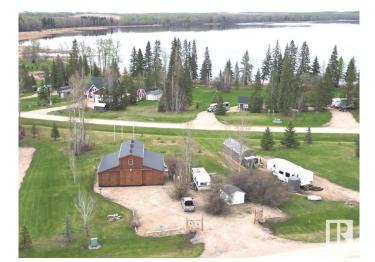

### \$260,000

0 Bedroom, 0.00 Bathroom, Rural on 0.55 Acres

Hausers Cove, Rural Wetaskiwin County, AB

Check out this lot at the desirable Hauser's Cove on the West side of Buck Lake where much of the work has already been done. The 36' x 42' modular building (2014) set on pilings with gravel base has three separate bays that could all be developed into living space or partially developed with the balance being used for garage and storage. The 14' x 36' center bay, with drive through doors, is big enough to park your motorhome or RV and the two side sections, each being 14' x 36' could be developed as you choose. The14' x 36' upstairs room, currently used as a guest room, could also be developed into cabin space or as a central gathering place for your family functions. The potential is endless! A drilled well, 2000 gal. septic holding tank and power are already on the property! The Fleetwood RV can go with the property if the buyer so desires. The firepit, storage shed, fridge, BBQ and picnic table stay with the property. A boat slip at the private boat launch is included with the lot.

## Exterior

Exterior Features Boating, Flat Site, Golf Nearby, Lake Access Property, Landscaped