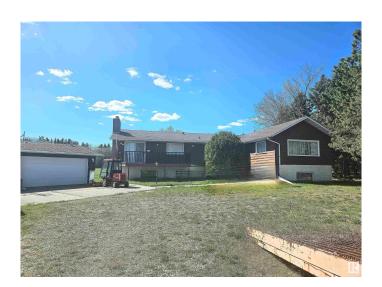

# \$698,000 - 312 53310 Rge Road 275, Rural Parkland County

MLS® #E4435619

### \$698,000

4 Bedroom, 2.00 Bathroom, 2,377 sqft Rural on 3.01 Acres

Westbrook Crescents, Rural Parkland County, AB

Located on a beautiful 3.01 acres lot in Westbrook Crescents, Parkland County, 2,376 sq. ft. bi-level with triple detached garage. The main floor features a large sunken living room with vaulted ceiling, large windows, and patio door access to the large deck. Large kitchen and dining room with patio door access to the front balcony. Three large bedrooms. Primary bedroom with large den have multi usage to suit your needs. A spacious sunken family room and a full bath completes the main level. The basement is partially finished with a large recreation room, one bedroom, a 3 pcs. bath, and laundry room. Great location for countryside living.

#### **Essential Information**

MLS® # E4435619 Price \$698,000

Bedrooms 4

Bathrooms 2.00

Full Baths 2

Square Footage 2,377

Acres 3.01 Year Built 1976

Type Rural