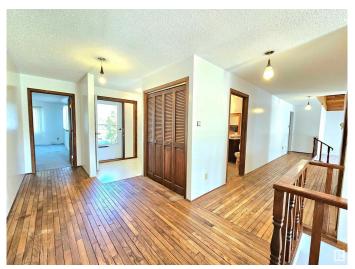

### \$698,000

4 Bedroom, 2.00 Bathroom, 2,377 sqft Rural on 3.01 Acres

Westbrook Crescents, Rural Parkland County, AB

Located on a beautiful 3.01 acres lot in Westbrook Crescents, Parkland County, 2,376 sq. ft. bi-level with triple detached garage. The main floor features a large sunken living room with vaulted ceiling, large windows, and patio door access to the large deck. Large kitchen and dining room with patio door access to the front balcony. Three large bedrooms. Primary bedroom with large den have multi usage to suit your needs. A spacious sunken family room and a full bath completes the main level. The basement is partially finished with a large recreation room, one bedroom, a 3 pcs. bath, and laundry room. Great location for countryside living.