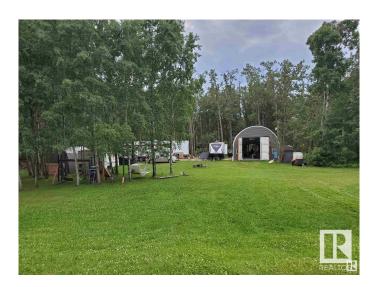

## \$149,000

0 Bedroom, 0.00 Bathroom, Rural on 0.43 Acres

Summerhaven, Rural Wetaskiwin County, AB

Perfect recreation retreat or permanent home building site. This larger corner lot at Summerhaven has an insulated and powered 28 X 24 Quonset constructed late 2021, on a cement pad, that could be converted into living space. The lot has a prepped 62 X 23 packed pad ready for you to build cabin, home, or set a modular on. Playground, insulated 30 X 11 ATCO storage unit, and shed. Access to Bearhills Lake is only meters away where you can enjoy canoeing and bird watching during the summer then skating and cross country skiing in the winter.