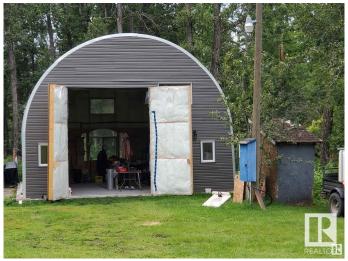

## \$149,000

0 Bedroom, 0.00 Bathroom, Rural on 0.43 Acres

Summerhaven, Rural Wetaskiwin County, AB

Perfect recreation retreat or permanent home building site. This larger corner lot at Summerhaven has an insulated and powered 28 X 24 Quonset constructed late 2021, on a cement pad, that could be converted into living space. The lot has a prepped 62 X 23 packed pad ready for you to build cabin, home, or set a modular on. Playground, insulated 30 X 11 ATCO storage unit, and shed. Access to Bearhills Lake is only meters away where you can enjoy canoeing and bird watching during the summer then skating and cross country skiing in the winter.

Built in 2021