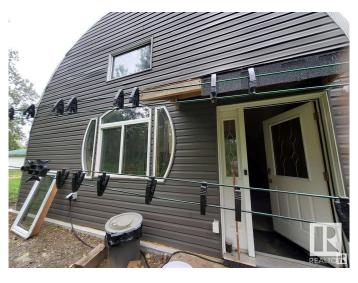

## \$149,000

0 Bedroom, 0.00 Bathroom, Rural on 0.43 Acres

Summerhaven, Rural Wetaskiwin County, AB

Perfect recreation retreat or permanent home building site. This larger corner lot at Summerhaven has an insulated and powered 28 X 24 Quonset constructed late 2021, on a cement pad, that could be converted into living space. The lot has a prepped 62 X 23 packed pad ready for you to build cabin, home, or set a modular on. Playground, insulated 30 X 11 ATCO storage unit, and shed. Access to Bearhills Lake is only meters away where you can enjoy canoeing and bird watching during the summer then skating and cross country skiing in the winter.