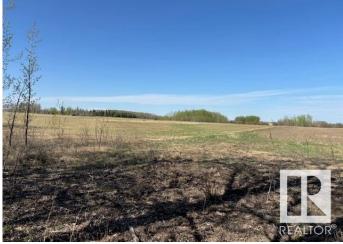

#### \$350,000

0 Bedroom, 0.00 Bathroom, Rural on 58.56 Acres

None, Rural Leduc County, AB

Here is your choice to own a excellent piece of property with lots of possibilities. 58.56 acres on Hwy 39, situated exactly in the NW corner of Hwy 39 & RR 30 by village of WARBURG in Leduc County. Nice property to build your home. These lands are being used for Hay at present. Great piece of of land at this price.