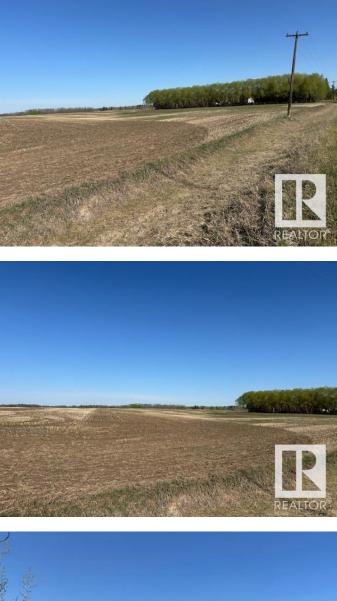

#### \$350,000

0 Bedroom, 0.00 Bathroom, Rural on 58.56 Acres

None, Rural Leduc County, AB

Here is your choice to own a excellent piece of property with lots of possibilities. 58.56 acres on Hwy 39, situated exactly in the NW corner of Hwy 39 & RR 30 by village of WARBURG in Leduc County. Nice property to build your home. These lands are being used for Hay at present. Great piece of of land at this price.