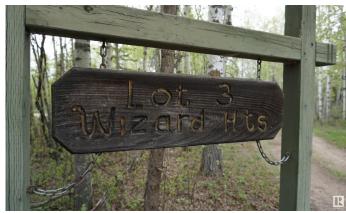

## \$247,000

0 Bedroom, 0.00 Bathroom, Rural on 0.95 Acres

Wizard Heights, Rural Wetaskiwin County, AB

Treed and Private at Wizard Heights! This lake lot is .95 acres located on the south side of lake, includes multiple sheds, power is installed & a dock system. Access to Wizard Lake and the dock through municipal reserve with the approved walking trail. Enjoy the beauty of nature with the perfect site, with easy commute to Edmonton. Great getaway for camping or waiting for you to build your dream home or weekend retreat. Also known as #3 Wizard Heights

# **Community Information**

Address 10 480012 Rge Road 274
Area Rural Wetaskiwin County

Subdivision Wizard Heights

City Rural Wetaskiwin County

County ALBERTA

Province AB

Postal Code T0C 0V0