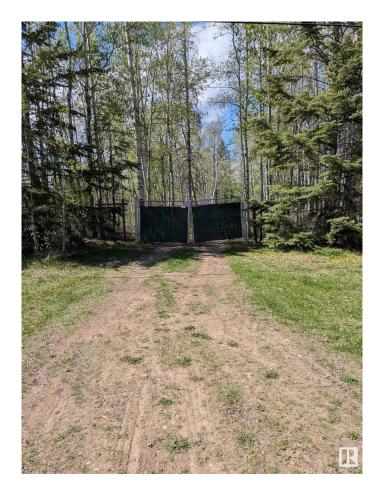

## \$247,000

0 Bedroom, 0.00 Bathroom, Rural on 0.95 Acres

Wizard Heights, Rural Wetaskiwin County, AB

Treed and Private at Wizard Heights! This lake lot is .95 acres located on the south side of lake, includes multiple sheds, power is installed & a dock system. Access to Wizard Lake and the dock through municipal reserve with the approved walking trail. Enjoy the beauty of nature with the perfect site, with easy commute to Edmonton. Great getaway for camping or waiting for you to build your dream home or weekend retreat. Also known as #3 Wizard Heights