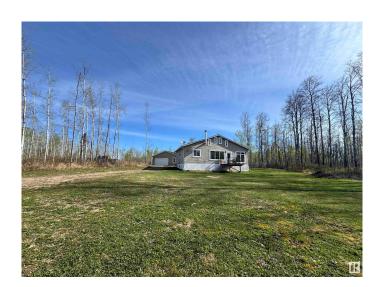

# \$339,888

3 Bedroom, 1.00 Bathroom, 1,200 sqft Rural on 1.31 Acres

Skeleton Lake, Rural Athabasca County, AB

Welcome to Life at Skeleton Lake, Located just minutes away from the waterfront . This 3 Bedroom 1 bathroom cabin sits high up on 1.3 acres and has a DOUBLE HEATED SHOP that measures 36x36. Skelton lake and the golf course are short walk away. This is a great destination to get away to in the summer or winter or take up residence year round. New water softner installed last year. With over 1200 square feet of open concept living space and vaulted ceilings. The private backyard is perfect for entertaining and features a huge deck, an awesome in ground fire pit area to enjoy sooooo many evenings with family and friends.

## **Exterior**

Exterior Wood

Exterior Features Backs Onto Park/Trees, Boating, Cul-De-Sac, Golf Nearby, Lake Access

Property, Recreation Use

Construction Wood Foundation Piling