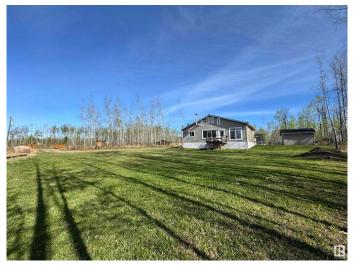

# \$339,888

3 Bedroom, 1.00 Bathroom, 1,200 sqft Rural on 1.31 Acres

Skeleton Lake, Rural Athabasca County, AB

Welcome to Life at Skeleton Lake, Located just minutes away from the waterfront . This 3 Bedroom 1 bathroom cabin sits high up on 1.3 acres and has a DOUBLE HEATED SHOP that measures 36x36. Skelton lake and the golf course are short walk away. This is a great destination to get away to in the summer or winter or take up residence year round. New water softner installed last year. With over 1200 square feet of open concept living space and vaulted ceilings. The private backyard is perfect for entertaining and features a huge deck, an awesome in ground fire pit area to enjoy sooooo many evenings with family and friends.

## **Exterior**

Exterior Wood

Exterior Features Backs Onto Park/Trees, Boating, Cul-De-Sac, Golf Nearby, Lake Access

Property, Recreation Use

Construction Wood Foundation Piling