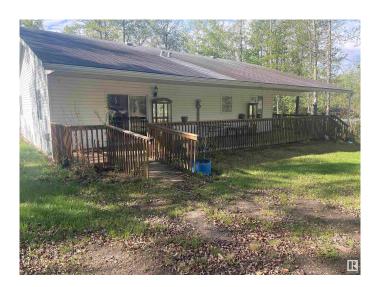

### \$295,000

2 Bedroom, 2.00 Bathroom, 1,281 sqft Rural on 0.61 Acres

Fork Lake Estates, Rural Lac La Biche County, AB

Welcome to Fork Lake!!! This 1280 sq. ft. bungalow sits on just over half an acre, it's private, treed and fully serviced. This 2 bedroom 2 bathroom bungalow has an open concept floor plan with custom kitchen. Enjoy the covered wrap around deck, plus the home is wheelchair accessible. Just a short distance from the sandy beach, making it perfect for boating and seadooing. Because of the location of the property, it is also great for quadding and sledding in the winter. Property is being sold "AS IS" "WHERE IS"