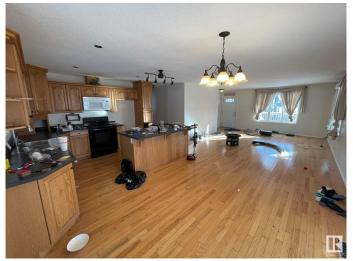

### \$295,000

2 Bedroom, 2.00 Bathroom, 1,281 sqft Rural on 0.61 Acres

Fork Lake Estates, Rural Lac La Biche County, AB

Welcome to Fork Lake!!! This 1280 sq. ft. bungalow sits on just over half an acre, it's private, treed and fully serviced. This 2 bedroom 2 bathroom bungalow has an open concept floor plan with custom kitchen. Enjoy the covered wrap around deck, plus the home is wheelchair accessible. Just a short distance from the sandy beach, making it perfect for boating and seadooing. Because of the location of the property, it is also great for quadding and sledding in the winter. Property is being sold "AS IS" "WHERE IS"