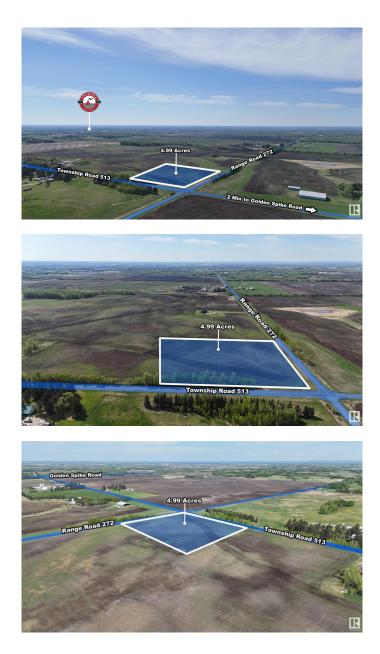

#### \$314,900

0 Bedroom, 0.00 Bathroom, Rural on 4.99 Acres

None, Rural Parkland County, AB

Build your dream acreage on this 4.99-acre corner lot, ideally located just 25 minutes from west Edmonton. Out of subdivision and surrounded by farmland, this property offers the freedom to create your ideal rural lifestyleâ€"whether it's a quiet retreat, a hobby farm, or a home with room for a shop, horses, or chickens. The lot features partial fencing, some mature trees, and easy access from a quiet country road. Zoned for flexibility and not subject to subdivision restrictions, you can enjoy space and privacy without added controls. Only 10 minutes to Devon, 15 minutes to Spruce Grove, and just 5 minutes to the highly rated Graminia K–9 School, this property blends peaceful country living with convenient access to town. A rare opportunity in a sought-after area. The property lines referenced on are not guaranteed to be exact.