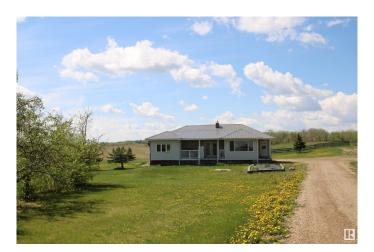

## \$329.700

3 Bedroom, 2.00 Bathroom, 1,343 sqft Rural on 8.57 Acres

None, Rural St. Paul County, AB

Peaceful & Private Retreat on 8.57 Acres â€" Just South of St. Paul Nestled in a serene country setting, this 8.57-acre property offers space, privacy, and functionality just minutes from St. Paul. The charming 1,343 sq ft home features 2 bedrooms, a dedicated office on the main level, and a partially finished basementâ€"perfect for added living space, storage, or a hobby area. Outside, the property is well-equipped with a garage, shop, and multiple sheds, ideal for projects, storage, or livestock needs. Surrounded by nature, the land provides endless opportunities for gardening or simply enjoying the peaceful surroundings. If you're looking for a quiet lifestyle with room to grow, this is the place for you.