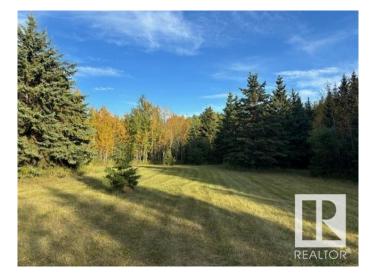

#### \$395,000

0 Bedroom, 0.00 Bathroom, Rural on 78.00 Acres

None, Rural Smoky Lake County, AB

AMAZING 78 ACRES of ROLLING HILLS and TREES, just 10 minutes north of the Town of Smoky Lake and all on paved roads. Incredible opportunity to purchase land for recreational purposes or build your DREAM HOME. Natural openings exist on the property, while remaining completely surrounded by nature. Trails have been established, allowing for easy navigation around the property. Power is at the property line and a gas line exists on the property. This virgin land is a rare find. PRIVATE and SECLUDED, all kinds of wildlife bless this exceptional piece of property. A 10 acre piece is subdividable off of the 78 acres, thus creating additional options. BONUS...Hanmore Lake is only 5 minutes north. This small piece of heaven awaits!!

## Exterior

Exterior Features Fenced, Golf Nearby, Private Setting, Rolling Land