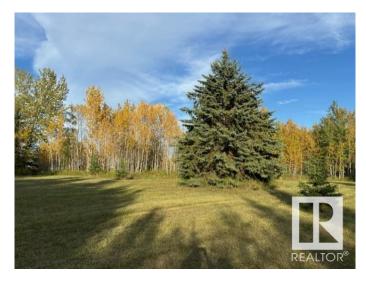

#### \$395,000

0 Bedroom, 0.00 Bathroom, Rural on 78.00 Acres

None, Rural Smoky Lake County, AB

AMAZING 78 ACRES of ROLLING HILLS and TREES, just 10 minutes north of the Town of Smoky Lake and all on paved roads. Incredible opportunity to purchase land for recreational purposes or build your DREAM HOME. Natural openings exist on the property, while remaining completely surrounded by nature. Trails have been established, allowing for easy navigation around the property. Power is at the property line and a gas line exists on the property. This virgin land is a rare find. PRIVATE and SECLUDED, all kinds of wildlife bless this exceptional piece of property. A 10 acre piece is subdividable off of the 78 acres, thus creating additional options. BONUS...Hanmore Lake is only 5 minutes north. This small piece of heaven awaits!!

## Exterior

Exterior Features Fenced, Golf Nearby, Private Setting, Rolling Land