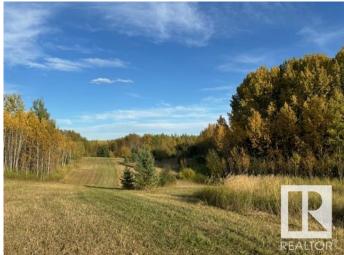

#### \$395,000

0 Bedroom, 0.00 Bathroom, Rural on 78.00 Acres

None, Rural Smoky Lake County, AB

AMAZING 78 ACRES of ROLLING HILLS and TREES, just 10 minutes north of the Town of Smoky Lake and all on paved roads. Incredible opportunity to purchase land for recreational purposes or build your DREAM HOME. Natural openings exist on the property, while remaining completely surrounded by nature. Trails have been established, allowing for easy navigation around the property. Power is at the property line and a gas line exists on the property. This virgin land is a rare find. PRIVATE and SECLUDED, all kinds of wildlife bless this exceptional piece of property. A 10 acre piece is subdividable off of the 78 acres, thus creating additional options. BONUS...Hanmore Lake is only 5 minutes north. This small piece of heaven awaits!!

## Exterior

Exterior Features Fenced, Golf Nearby, Private Setting, Rolling Land