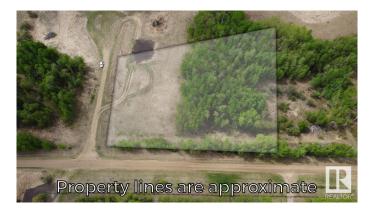

### \$119,900

0 Bedroom, 0.00 Bathroom, Rural on 3.26 Acres

None, Rural Beaver County, AB

3.26 acres of prime, mostly treed land, perfect for your dream walkout home. This quadrilateral lot offers a serene, private setting with ample space for development. Located just a 30-minute drive from Sherwood Park and 15 minutes from Tofield, it balances rural charm with easy access to amenities. Power and gas are available, simplifying your build process. Ideal for those seeking a peaceful retreat with room to grow.

# Exterior

Exterior Features Rolling Land, Treed Lot