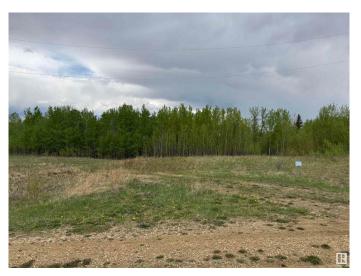

### \$119,900

0 Bedroom, 0.00 Bathroom, Rural on 3.26 Acres

None, Rural Beaver County, AB

3.26 acres of prime, mostly treed land, perfect for your dream walkout home. This quadrilateral lot offers a serene, private setting with ample space for development. Located just a 30-minute drive from Sherwood Park and 15 minutes from Tofield, it balances rural charm with easy access to amenities. Power and gas are available, simplifying your build process. Ideal for those seeking a peaceful retreat with room to grow.

# Exterior

Exterior Features Rolling Land, Treed Lot