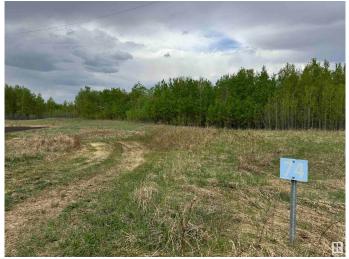

### \$119,900

0 Bedroom, 0.00 Bathroom, Rural on 3.26 Acres

None, Rural Beaver County, AB

3.26 acres of prime, mostly treed land, perfect for your dream walkout home. This quadrilateral lot offers a serene, private setting with ample space for development. Located just a 30-minute drive from Sherwood Park and 15 minutes from Tofield, it balances rural charm with easy access to amenities. Power and gas are available, simplifying your build process. Ideal for those seeking a peaceful retreat with room to grow.

# Exterior

Exterior Features Rolling Land, Treed Lot