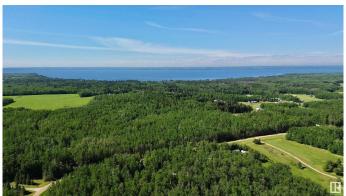

# \$410,000

2 Bedroom, 1.00 Bathroom, 802 sqft Rural on 4.52 Acres

Mulhurst Bay, Rural Wetaskiwin County, AB

Affordable acreage just a short drive to the north shore of Pigeon Lake. 4.5 acres, fully serviced lot with a year round home that has had numerous upgrades in the past few years: Kitchen, bathroom, windows, vinyl plank flooring, new metal siding with1 inch of styrofoam insulation on exterior walls making this a very efficient home to heat. 2 bedrooms, 1 full bath and open kitchen and living room. Outside, this very private lot is surrounded by trees and has an abundance of storage with a 30x20 Quonset, 3 storage sheds, a mobile shed, a wood shelter and a spot to park an RV. There are hot and cold taps outside, a water softener and hot water on demand. Escape to the country and start enjoying the peace and quiet of country living.