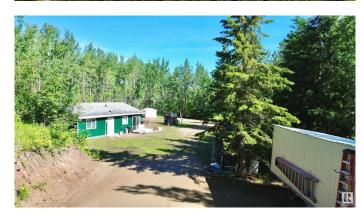

# \$410,000

2 Bedroom, 1.00 Bathroom, 802 sqft Rural on 4.52 Acres

Mulhurst Bay, Rural Wetaskiwin County, AB

Affordable acreage just a short drive to the north shore of Pigeon Lake. 4.5 acres, fully serviced lot with a year round home that has had numerous upgrades in the past few years: Kitchen, bathroom, windows, vinyl plank flooring, new metal siding with1 inch of styrofoam insulation on exterior walls making this a very efficient home to heat. 2 bedrooms, 1 full bath and open kitchen and living room. Outside, this very private lot is surrounded by trees and has an abundance of storage with a 30x20 Quonset, 3 storage sheds, a mobile shed, a wood shelter and a spot to park an RV. There are hot and cold taps outside, a water softener and hot water on demand. Escape to the country and start enjoying the peace and quiet of country living.