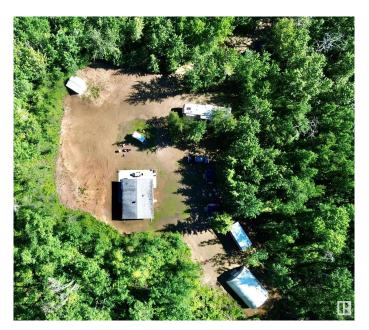

# \$410,000

2 Bedroom, 1.00 Bathroom, 802 sqft Rural on 4.52 Acres

Mulhurst Bay, Rural Wetaskiwin County, AB

Affordable acreage just a short drive to the north shore of Pigeon Lake. 4.5 acres, fully serviced lot with a year round home that has had numerous upgrades in the past few years: Kitchen, bathroom, windows, vinyl plank flooring, new metal siding with1 inch of styrofoam insulation on exterior walls making this a very efficient home to heat. 2 bedrooms, 1 full bath and open kitchen and living room. Outside, this very private lot is surrounded by trees and has an abundance of storage with a 30x20 Quonset, 3 storage sheds, a mobile shed, a wood shelter and a spot to park an RV. There are hot and cold taps outside, a water softener and hot water on demand. Escape to the country and start enjoying the peace and quiet of country living.