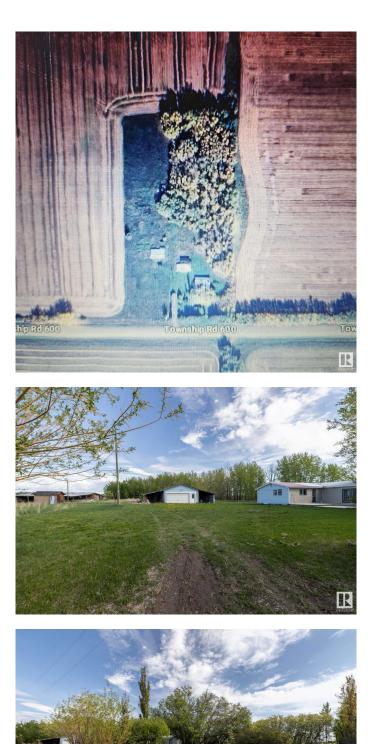

# \$219,500 - 7018 Township 600, Rural Barrhead County

MLS® #E4436809

#### \$219,500

1 Bedroom, 1.50 Bathroom, 1,562 sqft Rural on 5.98 Acres

Mystery Lake, Rural Barrhead County, AB

Here is YOUR opportunity for life in the country! If you like privacy, you'll LOVE the open space of this 5.98 acre parcel with a one level bungalow home. It is looking for someone to put their own special touches on it ... YOU maybe?! This SPACIOUS home is well suited for an individual, couple starting out...OR maybe you're looking to RETIRE & want "a slice of Heaven"! Wide open floor plan for your vision. Large deck area gets late morning to mid afternoon sunshine & sunset! It's comfortably shaded by gorgeous tall trees & nestled in the "L" shape of the house. N side of the home has space to add-on to, or maybe a new deck?! Large primary bedroom comes with comfy ensuite. Detached, over-sized double garage with lean-to shelter on each side, granaries, barn of sorts with stalls & space for some animals perhaps. Plenty to explore here. Lakes nearby too! This can be your PRIVATE OASIS with plenty of space the city cannot give! Ideal for ANY AGE! Near pavement for access to highways. Barrhead about 20 minutes.