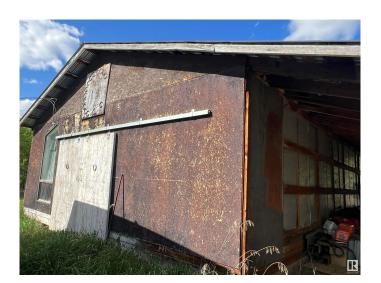

## \$375,000

0 Bedroom, 0.00 Bathroom, Rural on 2.57 Acres

Gateway Estate, Rural Leduc County, AB

UNLEASH THE POTENTIAL on this 2.57-acre slice of opportunity in Leduc County! Fenced and ready for your vision, this property features a solid 23'x31' barn with stalls and a storage roomâ€"perfect for livestock, equipment, or future workshop dreams. Power is already on-siteâ€"just bring your heat and water plans to make it your own. Partially treed for natural privacy with room to expand, build, or just breathe. Location is unbeatable: only 10 minutes to Beaumont, 15 to Nisku, and 20 to Sherwood Parkâ€"ideal for commuters, hobby farmers, or entrepreneurs needing space without sacrificing convenience. Whether you're building a dream home, launching a small agri-business, or simply staking your claim in Alberta's heartland, this property delivers raw potential with zero compromise. No building timelineâ€"just freedom. Act fastâ€"acreages this versatile and this close to major hubs are rare.