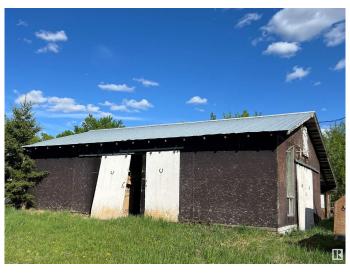

## \$375,000

0 Bedroom, 0.00 Bathroom, Rural on 2.57 Acres

Gateway Estate, Rural Leduc County, AB

UNLEASH THE POTENTIAL on this 2.57-acre slice of opportunity in Leduc County! Fenced and ready for your vision, this property features a solid 23'x31' barn with stalls and a storage roomâ€"perfect for livestock, equipment, or future workshop dreams. Power is already on-siteâ€"just bring your heat and water plans to make it your own. Partially treed for natural privacy with room to expand, build, or just breathe. Location is unbeatable: only 10 minutes to Beaumont, 15 to Nisku, and 20 to Sherwood Parkâ€"ideal for commuters, hobby farmers, or entrepreneurs needing space without sacrificing convenience. Whether you're building a dream home, launching a small agri-business, or simply staking your claim in Alberta's heartland, this property delivers raw potential with zero compromise. No building timelineâ€"just freedom. Act fastâ€"acreages this versatile and this close to major hubs are rare.