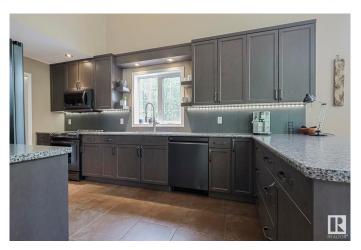

#### \$774,900

4 Bedroom, 3.00 Bathroom, 1,901 sqft Rural on 2.20 Acres

Surrey Lane, Rural Parkland County, AB

Step into this stunning, fully renovated home nestled in a peaceful subdivision just minutes from Edmonton, Spruce Grove, and St. Albert. With a nature retreat feel, this property features treed surroundings, scenic trails, and abundant wildlife. The home includes a heated garage, upgraded kitchen with black stainless appliances and heated tile floors, a vaulted great room with original hardwood, and a luxurious master suite with a private coffee deck. The walkout basement offers spacious living, additional bedrooms, and modern updates throughout. Outside, enjoy a wraparound deck, LED lighting, irrigation system, and a limestone driveway. Close to Muir Lake for fishing and trails, this home blends tranquility with convenience. No detail has been overlooked.