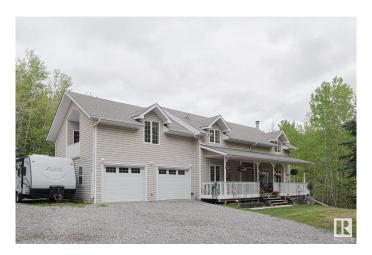

#### \$774,900

4 Bedroom, 3.00 Bathroom, 1,901 sqft Rural on 2.20 Acres

Surrey Lane, Rural Parkland County, AB

Step into this stunning, fully renovated home nestled in a peaceful subdivision just minutes from Edmonton, Spruce Grove, and St. Albert. With a nature retreat feel, this property features treed surroundings, scenic trails, and abundant wildlife. The home includes a heated garage, upgraded kitchen with black stainless appliances and heated tile floors, a vaulted great room with original hardwood, and a luxurious master suite with a private coffee deck. The walkout basement offers spacious living, additional bedrooms, and modern updates throughout. Outside, enjoy a wraparound deck, LED lighting, irrigation system, and a limestone driveway. Close to Muir Lake for fishing and trails, this home blends tranquility with convenience. No detail has been overlooked.

#### **Exterior**

Exterior Wood

Exterior Features Backs Onto Park/Trees, Environmental Reserve, Golf Nearby,

Landscaped, Private Setting, Treed Lot, See Remarks

Construction Wood

Foundation Concrete Perimeter