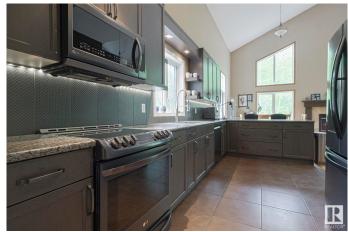

#### \$774,900

4 Bedroom, 3.00 Bathroom, 1,901 sqft Rural on 2.20 Acres

Surrey Lane, Rural Parkland County, AB

Step into this stunning, fully renovated home nestled in a peaceful subdivision just minutes from Edmonton, Spruce Grove, and St. Albert. With a nature retreat feel, this property features treed surroundings, scenic trails, and abundant wildlife. The home includes a heated garage, upgraded kitchen with black stainless appliances and heated tile floors, a vaulted great room with original hardwood, and a luxurious master suite with a private coffee deck. The walkout basement offers spacious living, additional bedrooms, and modern updates throughout. Outside, enjoy a wraparound deck, LED lighting, irrigation system, and a limestone driveway. Close to Muir Lake for fishing and trails, this home blends tranquility with convenience. No detail has been overlooked.