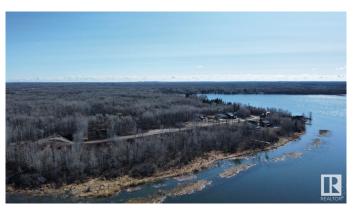

## \$155,000

0 Bedroom, 0.00 Bathroom, Rural on 0.49 Acres

Moonlight Bay\_CBAR, Rural Barrhead County, AB

Premium Lake Lots in Exclusive New Subdivision Introducing a rare opportunity to own a piece of lakeside paradise just minutes from Barrhead and 40 minutes from Edmonton. These treed lots offer a variety of sizes & prices to suit your visionâ€"whether you're building a seasonal retreat or a year-round getaway. Enjoy stunning west-facing rear yards with direct lake access & views, perfect for watching sunsets in complete tranquility. Lots 2-7 are lake front and lots 9-11 are back lots. All back lots have lake access with a shared dock and room for a boat lift! Secure your ideal lot today and build the cabin or home you've always dreamed of in this serene, private setting.