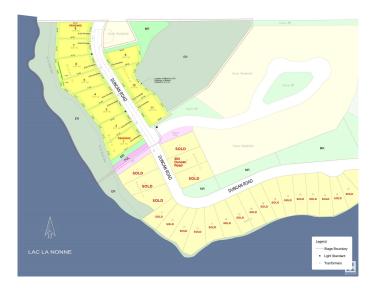

## \$155,000

0 Bedroom, 0.00 Bathroom, Rural on 0.49 Acres

Moonlight Bay\_CBAR, Rural Barrhead County, AB

Premium Lake Lots in Exclusive New Subdivision Introducing a rare opportunity to own a piece of lakeside paradise just minutes from Barrhead and 40 minutes from Edmonton. These treed lots offer a variety of sizes & prices to suit your visionâ€"whether you're building a seasonal retreat or a year-round getaway. Enjoy stunning west-facing rear yards with direct lake access & views, perfect for watching sunsets in complete tranquility. Lots 2-7 are lake front and lots 9-11 are back lots. All back lots have lake access with a shared dock and room for a boat lift! Secure your ideal lot today and build the cabin or home you've always dreamed of in this serene, private setting.

## **Community Information**

Address 504 Duncan Road

Area Rural Barrhead County
Subdivision Moonlight Bay\_CBAR
City Rural Barrhead County

County ALBERTA

Province AB

Postal Code T0E 1A0

### **Exterior**

Exterior Features Backs Onto Park/Trees, Beach Access, Boating, Cul-De-Sac, Golf

Nearby, Lake Access Property, Private Setting, Schools, Shopping

Nearby, Treed Lot

Lot Description 34.8 x 56.42