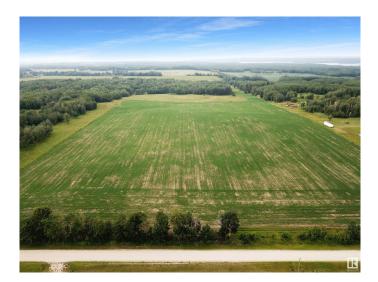

#### \$228,900

0 Bedroom, 0.00 Bathroom, Rural on 39.18 Acres

None, Rural Parkland County, AB

This 39.18 acre parcel in Parkland County offers incredible potential! Approximately half of the property is ready for your future crop, offering gently rolling terrain that's ideal for hobby farming or creating the rural lifestyle you've always dreamed of. The land is about one-third treed, providing a charming mix of open space and wooded areas, perfect for building your dream home, setting up a small farm, or enjoying recreational activities. This parcel also boasts great proximity to Lake Isle, Silver Sands, Fallis, and the Yellowhead Highway, making it convenient for both relaxation and commuting. Don't miss the chance to own this versatile and picturesque piece of land. The parcel to the south is also for sale.

## Exterior

Exterior Features Rolling Land, Treed Lot