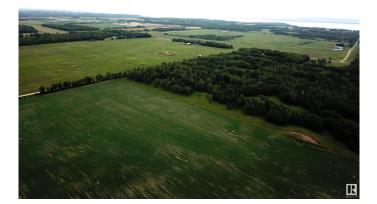

#### \$228,900

0 Bedroom, 0.00 Bathroom, Rural on 39.18 Acres

None, Rural Parkland County, AB

This 39.18 acre parcel in Parkland County offers incredible potential! Approximately half of the property is ready for your future crop, offering gently rolling terrain that's ideal for hobby farming or creating the rural lifestyle you've always dreamed of. The land is about one-third treed, providing a charming mix of open space and wooded areas, perfect for building your dream home, setting up a small farm, or enjoying recreational activities. This parcel also boasts great proximity to Lake Isle, Silver Sands, Fallis, and the Yellowhead Highway, making it convenient for both relaxation and commuting. Don't miss the chance to own this versatile and picturesque piece of land. The parcel to the south is also for sale.

## Exterior

Exterior Features Rolling Land, Treed Lot