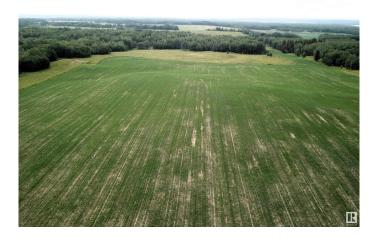

#### \$228,900

0 Bedroom, 0.00 Bathroom, Rural on 39.18 Acres

None, Rural Parkland County, AB

This 39.18 acre parcel in Parkland County offers incredible potential! Approximately half of the property is ready for your future crop, offering gently rolling terrain that's ideal for hobby farming or creating the rural lifestyle you've always dreamed of. The land is about one-third treed, providing a charming mix of open space and wooded areas, perfect for building your dream home, setting up a small farm, or enjoying recreational activities. This parcel also boasts great proximity to Lake Isle, Silver Sands, Fallis, and the Yellowhead Highway, making it convenient for both relaxation and commuting. Don't miss the chance to own this versatile and picturesque piece of land. The parcel to the south is also for sale.

## Exterior

Exterior Features Rolling Land, Treed Lot