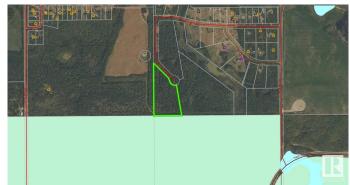

## \$149,900

0 Bedroom, 0.00 Bathroom, Rural on 10.01 Acres

Laurier Lake, Rural St. Paul County, AB

10.01 acres of land ready to support your dream home. What better place to lay down your roots than at the lake, Laurier Lake to be exact! Sitting in the quiet subdivision of Forest Lawn Estates, this parcel offers easy lake access and unlimited fun for the kids and yourself.

# **Community Information**

Address 409 56228 Rge Rd 42 Area Rural St. Paul County

Subdivision Laurier Lake

City Rural St. Paul County

County ALBERTA

Province AB

Postal Code T0A 1M0