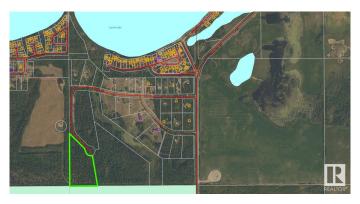

## \$149,900

0 Bedroom, 0.00 Bathroom, Rural on 10.01 Acres

Laurier Lake, Rural St. Paul County, AB

10.01 acres of land ready to support your dream home. What better place to lay down your roots than at the lake, Laurier Lake to be exact! Sitting in the quiet subdivision of Forest Lawn Estates, this parcel offers easy lake access and unlimited fun for the kids and yourself.

# **Community Information**

Address 409 56228 Rge Rd 42 Area Rural St. Paul County

Subdivision Laurier Lake

City Rural St. Paul County

County ALBERTA

Province AB

Postal Code T0A 1M0