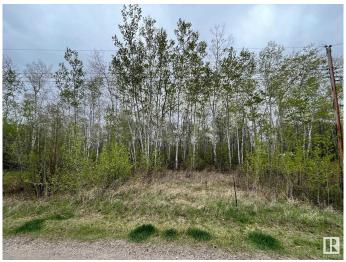

### \$179,900

0 Bedroom, 0.00 Bathroom, Rural on 0.55 Acres

Ferby Subdivision, Rural Bonnyville M.D., AB

Build your dream home or cabin on this 0.55-acre lot in Ferby subdivision- Moose Lake. This great location offers a short scenic drive to the golf course and is just minutes away from Bonnyville amenities. Pie-shaped fully treed acreage provides a beautiful northeast exposure with power and gas available at the road, ensuring convenience and ease for your construction plans. With no restrictive covenants, you have the freedom to create your ideal retreat. Moose Lake offers a wealth of activities, including fishing, boating, and swimming, or simply a peaceful place to unwind and enjoy nature. It's the perfect spot to call home! Make the first step to better living!

# **Exterior**

Exterior Features Backs Onto Lake, Boating, Lake Access Property, Lake View, Not

Landscaped, Private Setting, Recreation Use, Sloping Lot, Treed Lot,

Waterfront Property, See Remarks