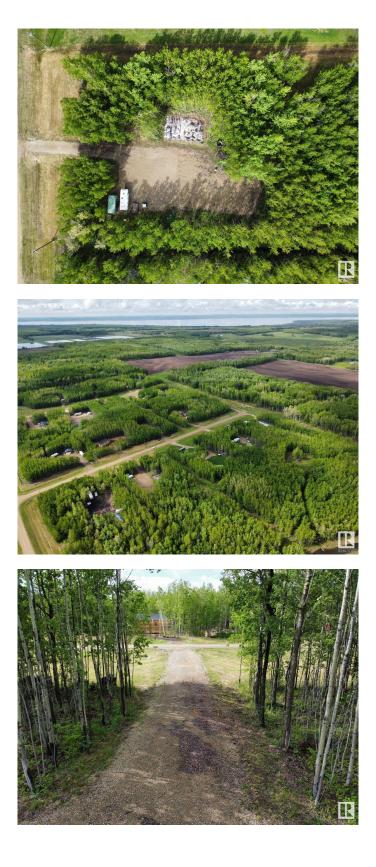

## \$243,000

0 Bedroom, 0.00 Bathroom, Rural on 1.98 Acres

Charaden Meadows, Rural Wetaskiwin County, AB

Super Private Treed 2 Acre Property! Services already installed include, new 200' well with 8 gpm, new 2 compartment sceptic tank (maximum size for clean out and levy is already paid for future municipal sewer), and a 200 amp power service! The yardsite is cleared with a huge garden (4ft + deep topsoil) and pad prepared for modular home. This property has had 120 spruce and 20 lilac trees planted and comes with a 20' sea can, 1998 Thor camper (everything works, sold as is), fence posts, pressure tank w/water line and fittings for future tie in to home. A development permit was approved for a 16 wide home and expires this year. MINUTES away from Pigeon Lake & Mulhurst Bay where you will find Golfing, fishing, water activities etc. This property is only 30 MINUTES to the Airport, for all those families looking to get out of the city and build in the country, this is your opportunity!! T

# Exterior

Exterior Features Private Setting, Treed Lot