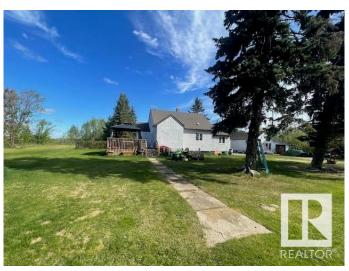

### \$210,000

2 Bedroom, 1.00 Bathroom, 1,460 sqft Rural on 10.00 Acres

None, Rural Lamont County, AB

Set on 10 acres of peaceful, usable land, this property offers incredible potential for those looking to create their dream rural escape. This 1.5-storey home features an open-concept layout that seamlessly connects the dining, living, and kitchen spacesâ€"perfect for hosting guests or tackling weekly meal prep, with an abundance of counter and cabinetry space. The main floor includes a spacious primary bedroom, a 4-piece bathroom, and convenient laundry. Upstairs, you'll find a cozy loft-style second bedroom offering additional privacy and charm. The basement is an unfinished dugout, providing plenty of extra space for storage. Outside, enjoy the tranquility of your tree-lined yard and make use of the single detached garage with even more storage space. Located just minutes from Lamont and only 40 minutes to Fort Saskatchewan, this rural home offers the peace of country living with access to nearby amenities.