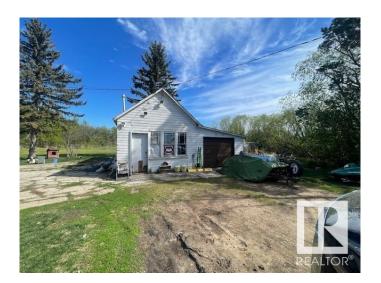

### \$210,000

2 Bedroom, 1.00 Bathroom, 1,460 sqft Rural on 10.00 Acres

None, Rural Lamont County, AB

Set on 10 acres of peaceful, usable land, this property offers incredible potential for those looking to create their dream rural escape. This 1.5-storey home features an open-concept layout that seamlessly connects the dining, living, and kitchen spacesâ€"perfect for hosting guests or tackling weekly meal prep, with an abundance of counter and cabinetry space. The main floor includes a spacious primary bedroom, a 4-piece bathroom, and convenient laundry. Upstairs, you'll find a cozy loft-style second bedroom offering additional privacy and charm. The basement is an unfinished dugout, providing plenty of extra space for storage. Outside, enjoy the tranquility of your tree-lined yard and make use of the single detached garage with even more storage space. Located just minutes from Lamont and only 40 minutes to Fort Saskatchewan, this rural home offers the peace of country living with access to nearby amenities.