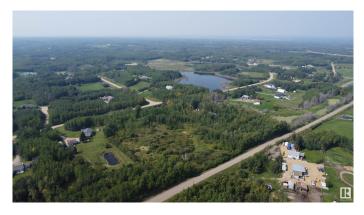

## \$189,900

0 Bedroom, 0.00 Bathroom, Rural on 4.72 Acres

Lakewood Acres, Rural Strathcona County, AB

\*\*Unlock Your Dream Lifestyle - 4.72 Acres of Opportunity Awaits!\*\* Are you ready to embrace the life you've always envisioned? We invite you to seize this remarkable opportunity. \*Prime Location\*: Nestled just off Highway 14, you'll experience the best of both worlds - the serenity of rural living with the convenience of easy access to major routes and essential amenities. \*Your Canvas Awaits\*: With 2 entrances, a lush treed lot, and paved roads throughout the area (front and back), this property is your blank canvas for creating the home you've always wanted. Imagine waking up to the beauty of mature trees and a private, serene setting.

# Exterior

Exterior Features Back Lane, Creek, Environmental Reserve, Golf Nearby, Paved Lane, Private Setting, Treed Lot, See Remarks