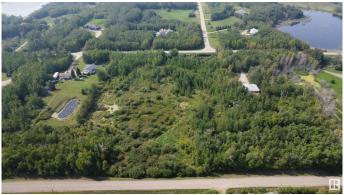

## \$189,900

0 Bedroom, 0.00 Bathroom, Rural on 4.72 Acres

Lakewood Acres, Rural Strathcona County, AB

\*\*Unlock Your Dream Lifestyle - 4.72 Acres of Opportunity Awaits!\*\* Are you ready to embrace the life you've always envisioned? We invite you to seize this remarkable opportunity. \*Prime Location\*: Nestled just off Highway 14, you'll experience the best of both worlds - the serenity of rural living with the convenience of easy access to major routes and essential amenities. \*Your Canvas Awaits\*: With 2 entrances, a lush treed lot, and paved roads throughout the area (front and back), this property is your blank canvas for creating the home you've always wanted. Imagine waking up to the beauty of mature trees and a private, serene setting.

# Exterior

Exterior Features Back Lane, Creek, Environmental Reserve, Golf Nearby, Paved Lane, Private Setting, Treed Lot, See Remarks