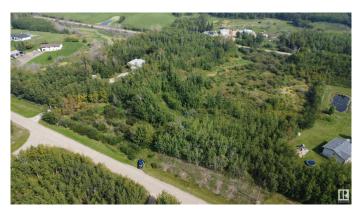

## \$189,900

0 Bedroom, 0.00 Bathroom, Rural on 4.72 Acres

Lakewood Acres, Rural Strathcona County, AB

\*\*Unlock Your Dream Lifestyle - 4.72 Acres of Opportunity Awaits!\*\* Are you ready to embrace the life you've always envisioned? We invite you to seize this remarkable opportunity. \*Prime Location\*: Nestled just off Highway 14, you'll experience the best of both worlds - the serenity of rural living with the convenience of easy access to major routes and essential amenities. \*Your Canvas Awaits\*: With 2 entrances, a lush treed lot, and paved roads throughout the area (front and back), this property is your blank canvas for creating the home you've always wanted. Imagine waking up to the beauty of mature trees and a private, serene setting.

# Exterior

Exterior Features Back Lane, Creek, Environmental Reserve, Golf Nearby, Paved Lane, Private Setting, Treed Lot, See Remarks