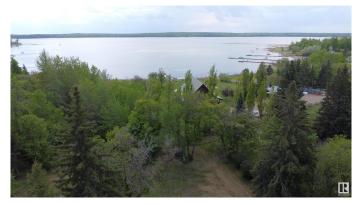

## \$119,900

0 Bedroom, 0.00 Bathroom, Rural on 0.38 Acres

Idle Hours Resort, Rural Barrhead County, AB

Escape to lake life at Idle Hours Resort on beautiful Lac La Nonne! This partially serviced lot offers a perfect summer retreat or a fantastic opportunity to build your year-round home. Located just 1 hour from the city. Enjoy all the amenities the resort has to offer, including a public boat launch, picnic and park area, and a convenient general store. Whether you're looking for a summer escape or a tranquil place to call home, this property has the potential to bring your lake life dreams to reality. Power is located on the Property. Property next to this lot (#121) is also for sale. Buy both lots and have double to room/space!

### **Exterior**

Exterior Features Park/Reserve, Treed Lot, See Remarks