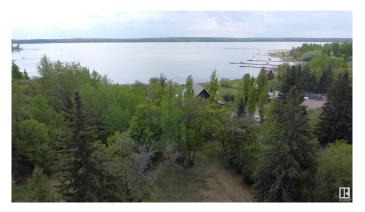

## \$129,900

0 Bedroom, 0.00 Bathroom, Rural on 0.27 Acres

Idle Hours Resort, Rural Barrhead County, AB

Escape to lake life at Idle Hours Resort on beautiful Lac La Nonne! This partially serviced lot offers a perfect summer retreat or a fantastic opportunity to build your year-round home. Located just 1 hour from the city. Enjoy all the amenities the resort has to offer, including a public boat launch, picnic and park area, and a convenient general store. Whether you're looking for a summer escape or a tranquil place to call home, this property has the potential to bring your lake life dreams to reality. Power, older well, older septic and gas is located on the Property. Property next to this lot (#117) is also for sale. Buy both lots and have double to room/space!