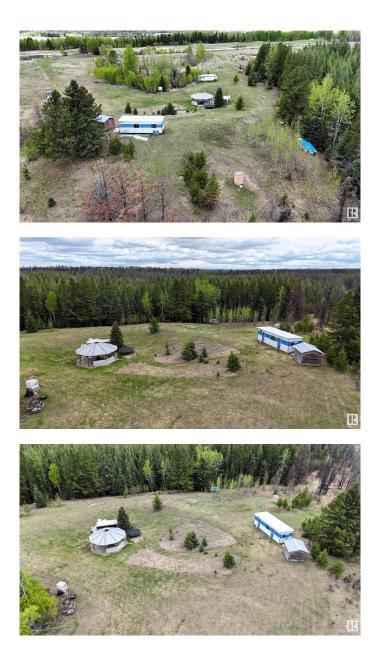

#### \$179,900

0 Bedroom, 0.00 Bathroom, Rural on 25.03 Acres

None, Rural Yellowhead, AB

Get Away From the City and Hide in Your Own Private Haven Among the Trees and Wildlife. 25.03 Acres Located Minutes North East of the Hamlet of Peers, Alberta. Private, Secluded, Gated Property With Park Like Yard With a Gigantic Covered Gazebo With a Firepit, Atco Trailer, Storage Shed, 3 Water Containers, Shower House, & an RV Area Set Up With a Fifth Wheel Holiday Trailer With Lots of Room For Many Additional RV's. This Land is Fenced with a High Elk Fence & is Approximately Half Treed & the Other Half Cleared, Perfect for Horses or Cattle. Beautiful Building Site Nestled Between the Many Spruce, Pine, and Poplar Trees. Purchase as a Family or Group of Friends For Weekend Getaways or as a Year Round Residence. If its Peaceful Country Air and Lving You're Craving, This is the Property For You! This Land Boarders Hundreds of Quarters of Crown Land and is Within Walking Distance to the McLeod River. The Perfect Property for Tthose Who Enjoy Fishing, Hunting, Sledding, Quadding, and the Beautiful Outdoors.