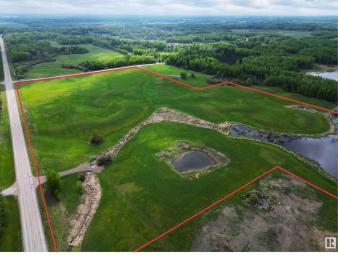

### \$225,000

0 Bedroom, 0.00 Bathroom, Rural on 41.84 Acres

None, Rural Lac Ste. Anne County, AB

41.27 acres, only 10 minutes to town! 2 road access points off the property and 2 possible driveways. This property is super close to quading/snowmobiling trails through the environmental reserve. Ideal access and location for business owners with room for shops, storage and parking needs. Several lakes nearby with public boat launches to enjoy boating, paddle boarding, fishing and water sports. BEAUTIFUL mix of CLEARED and TREED AREAS providing the PERFECT BUILDING SITE or RECREATIONAL property for you to ENJOY for DECADES. Lots of opportunity here to have the PERFECT GETAWAY less than 1 hour from Edmonton.

## Exterior

Exterior Features Backs Onto Park/Trees, Environmental Reserve, Private Setting