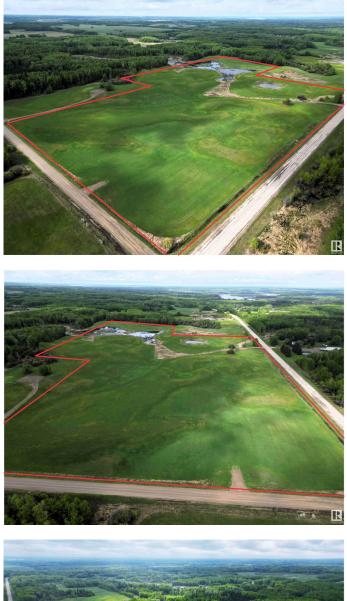

### \$225,000

0 Bedroom, 0.00 Bathroom, Rural on 41.84 Acres

None, Rural Lac Ste. Anne County, AB

41.27 acres, only 10 minutes to town! 2 road access points off the property and 2 possible driveways. This property is super close to quading/snowmobiling trails through the environmental reserve. Ideal access and location for business owners with room for shops, storage and parking needs. Several lakes nearby with public boat launches to enjoy boating, paddle boarding, fishing and water sports. BEAUTIFUL mix of CLEARED and TREED AREAS providing the PERFECT BUILDING SITE or RECREATIONAL property for you to ENJOY for DECADES. Lots of opportunity here to have the PERFECT GETAWAY less than 1 hour from Edmonton.

## Exterior

Exterior Features Backs Onto Park/Trees, Environmental Reserve, Private Setting