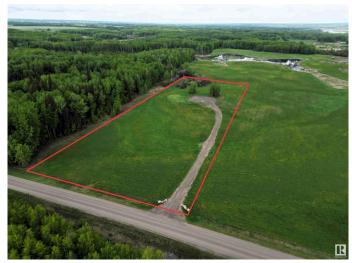

### \$150,000

0 Bedroom, 0.00 Bathroom, Rural on 4.84 Acres

None, Rural Lac Ste. Anne County, AB

Opportunity to Build Your Custom Designed Dream Home on a Stunning 4.84 Acre lot! Discover the perfect blend of country living and convenience with this mostly cleared & flat lot. Nestled in a natural setting, this lot offers an idyllic escape while providing easy access to town. Enjoy the tranquility and a serene environment, just 10 minutes to town & only 1 hour to Edmonton. Imagine designing your dream home surrounded by nature, with ample space for outdoor activities and relaxation. This property is ideal for those seeking a peaceful retreat without sacrificing proximity to amenities and recreational opportunities. Great opportunity to create your own oasis in this picturesque location.

## Exterior

Exterior Features Backs Onto Park/Trees, Corner Lot