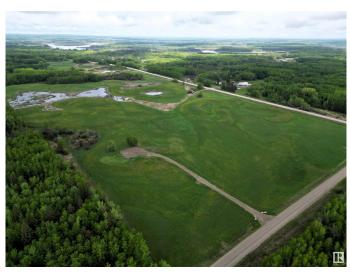

### \$150,000

0 Bedroom, 0.00 Bathroom, Rural on 4.84 Acres

None, Rural Lac Ste. Anne County, AB

Opportunity to Build Your Custom Designed Dream Home on a Stunning 4.84 Acre lot! Discover the perfect blend of country living and convenience with this mostly cleared & flat lot. Nestled in a natural setting, this lot offers an idyllic escape while providing easy access to town. Enjoy the tranquility and a serene environment, just 10 minutes to town & only 1 hour to Edmonton. Imagine designing your dream home surrounded by nature, with ample space for outdoor activities and relaxation. This property is ideal for those seeking a peaceful retreat without sacrificing proximity to amenities and recreational opportunities. Great opportunity to create your own oasis in this picturesque location.

## Exterior

Exterior Features Backs Onto Park/Trees, Corner Lot