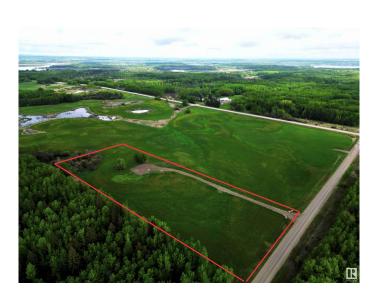

### \$150,000

0 Bedroom, 0.00 Bathroom, Rural on 4.84 Acres

None, Rural Lac Ste. Anne County, AB

Opportunity to Build Your Custom Designed Dream Home on a Stunning 4.84 Acre lot! Discover the perfect blend of country living and convenience with this mostly cleared & flat lot. Nestled in a natural setting, this lot offers an idyllic escape while providing easy access to town. Enjoy the tranquility and a serene environment, just 10 minutes to town & only 1 hour to Edmonton. Imagine designing your dream home surrounded by nature, with ample space for outdoor activities and relaxation. This property is ideal for those seeking a peaceful retreat without sacrificing proximity to amenities and recreational opportunities. Great opportunity to create your own oasis in this picturesque location.

## Exterior

Exterior Features Backs Onto Park/Trees, Corner Lot