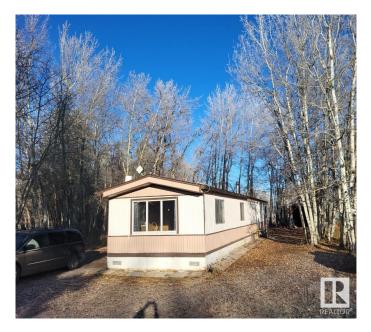

#### \$129,000

2 Bedroom, 1.00 Bathroom, 914 sqft Rural on 0.51 Acres

St. Francis, Rural Leduc County, AB

Affordable and full of potential, this mobile home is situated on a spacious 0.51-acre lot, providing ample room for outdoor activities or future improvements. Move-in ready with opportunities to customize to your taste, the home features 2 bedrooms and 1 bathroom with direct access to the main bedroom. A handy insulated storage shed adds extra space for tools or equipment, as well as an out-building at the rear of the property. Low maintenance yard backed by aspen poplars. Conveniently located on pavement near Warburg and just 30 minutes from Leduc, Drayton Valley, and Stony Plain, this property is perfect as a quiet retreat, investment, or starter home.

Built in 1978

## Exterior

| Exterior Features | Flat Site, Treed Lot |
|-------------------|----------------------|
| Foundation        | Block                |