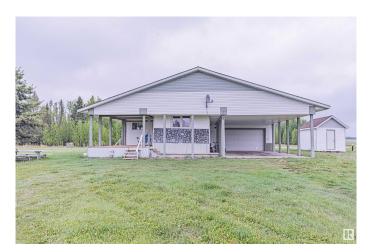

# \$250,000

3 Bedroom, 2.00 Bathroom, 1,520 sqft Rural on 4.99 Acres

None, Rural Westlock County, AB

You will absolutely love the peace and serenity that country living brings and the best part is that you are less than 10 mins from Westlock. With over 1500 sq ft this 3 bedroom home is an open concept home with a spacious living and dining area. Large primary has ensuite and access to back deck. The attached 24' x 28' garage is heated plus there is a 28' x 36' carport. The well was drilled in 2010. There is a "campsite" area that has access to water & power. Also a hydrant & trailer/motorhome dump. Power is underground. Carport is on 16" x 16" concrete pillars that are 5' deep. Garage sits on 5' concrete footing wth w/concrete pillings beneath.

### **Essential Information**

MLS® # E4438256 Price \$250,000

Bedrooms 3
Bathrooms 2.00
Full Baths 2

Square Footage 1,520

Acres 4.99 Year Built 2010

Type

Sub-Type Detached Single Family

Rural