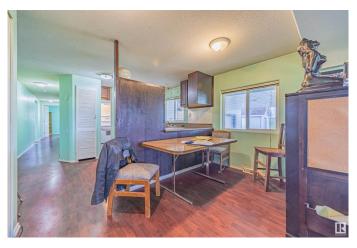

# \$250,000

3 Bedroom, 2.00 Bathroom, 1,520 sqft Rural on 4.99 Acres

None, Rural Westlock County, AB

You will absolutely love the peace and serenity that country living brings and the best part is that you are less than 10 mins from Westlock. With over 1500 sq ft this 3 bedroom home is an open concept home with a spacious living and dining area. Large primary has ensuite and access to back deck. The attached 24' x 28' garage is heated plus there is a 28' x 36' carport. The well was drilled in 2010. There is a "campsite" area that has access to water & power. Also a hydrant & trailer/motorhome dump. Power is underground. Carport is on 16" x 16" concrete pillars that are 5' deep. Garage sits on 5' concrete footing wth w/concrete pillings beneath.