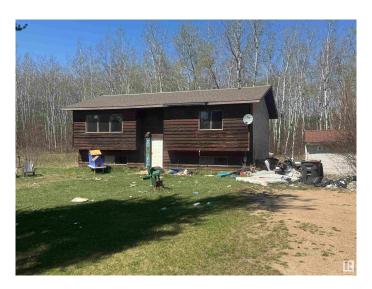

## \$278,000

3 Bedroom, 1.00 Bathroom, 1,116 sqft Rural on 2.01 Acres

Regal Park Village, Rural Westlock County, AB

Opportunity in Regal Park Village! This 1984 bi-level sits on a beautifully treed and private 2.01-acre lot, offering peace and potential just waiting to be unlocked. With 3 bedrooms and 1 full 4-piece bath on the main floor, the home also features a partially started large bathroom in the basementâ€"a blank canvas to design your dream layout. The spacious basement is ready for development, making this an ideal property for those looking to add value and personalize their space. Nestled in the desirable Regal Park Village, you'll love the quiet, natural setting while still being close to town. Whether you're a savvy investor, handy homeowner, or looking for an affordable acreage, this property offers excellent upside. Don't miss your chance to own a slice of country living with endless potential! Sold as-is, where-is.

Built in 1984

Style Bi-Level Status Active

Exterior Wood

Exterior Features See Remarks

Construction Wood

Foundation Concrete Perimeter