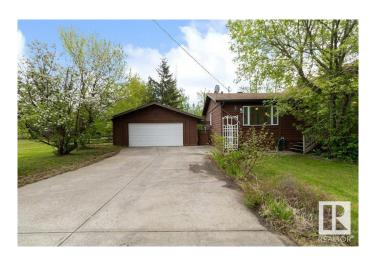

## \$425,000

3 Bedroom, 2.00 Bathroom, 1,867 sqft Rural on 0.36 Acres

Collingwood Cove, Rural Strathcona County, AB

Welcome to Collingwood Cove. This 1,800+ sq ft cedar bungalow, built in 1940, is nestled on two spacious lots in a quiet, country setting surrounded by nature and wildlife. The treed-in yard offers exceptional privacy, with a massive deck that spans the full length of the homeâ€"ideal for enjoying the peaceful surroundings. A paved driveway leads to a double detached garage. Inside, the home features vaulted ceilings, a gas fireplace, three bedrooms upstairs, and two full bathrooms. Updates include shingles on the house (2015) and a well upgrade in 2022 with new pump and piping.

# **Community Information**

Address 137 51551 Rge Road 212a

Area Rural Strathcona County

Subdivision Collingwood Cove

City Rural Strathcona County

County ALBERTA

Province AB

Postal Code T8G 1B2