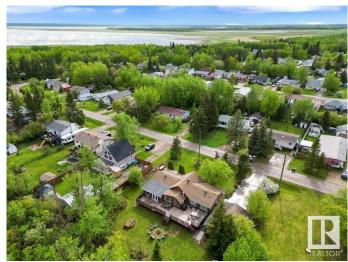

## \$425,000

3 Bedroom, 2.00 Bathroom, 1,867 sqft Rural on 0.36 Acres

Collingwood Cove, Rural Strathcona County, AB

Welcome to Collingwood Cove. This 1,800+ sq ft cedar bungalow, built in 1940, is nestled on two spacious lots in a quiet, country setting surrounded by nature and wildlife. The treed-in yard offers exceptional privacy, with a massive deck that spans the full length of the homeâ€"ideal for enjoying the peaceful surroundings. A paved driveway leads to a double detached garage. Inside, the home features vaulted ceilings, a gas fireplace, three bedrooms upstairs, and two full bathrooms. Updates include shingles on the house (2015) and a well upgrade in 2022 with new pump and piping.

#### **Exterior**

Exterior Wood

Exterior Features Backs Onto Park/Trees, Fruit Trees/Shrubs, Landscaped, Playground

Nearby, Treed Lot

Construction Wood

Foundation Block, Brick, Stone