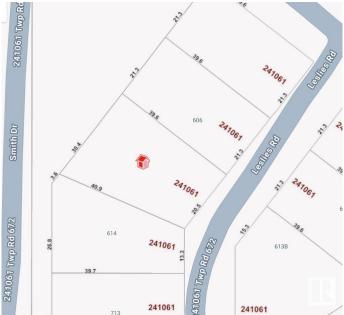

#### \$124,900

2 Bedroom, 0.00 Bathroom, 308 sqft Rural on 0.26 Acres

White Gull, Rural Athabasca County, AB

Incredible opportunity to own a beautifully treed lake lot just steps from the shores of Baptiste Lake. This property is being sold for land value and features a vintage 1956 cabin that includes a kitchen and two bedrooms. The cabin is powered with 220V electricity and comes with a 16' x 8' storage shed. Natural gas is available at the property line, though there is currently no well in place. The lot is pie-shaped, measuring approximately 67.25 feet at the front, 99.7 feet at the rear, and around 134 feet in depth. Conveniently located directly behind the boat launch, this lot offers effortless access to the lakeâ€"perfect for boating and summer fun. Whether you're looking to build your dream lake home or a cozy getaway cabin, this is an ideal location to bring your vision to life.