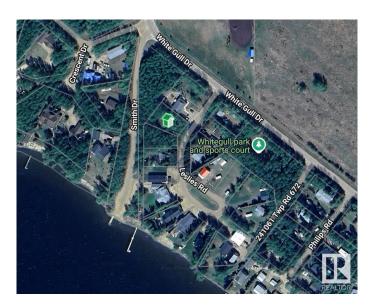

#### \$124,900

2 Bedroom, 0.00 Bathroom, 308 sqft Rural on 0.26 Acres

White Gull, Rural Athabasca County, AB

Incredible opportunity to own a beautifully treed lake lot just steps from the shores of Baptiste Lake. This property is being sold for land value and features a vintage 1956 cabin that includes a kitchen and two bedrooms. The cabin is powered with 220V electricity and comes with a 16' x 8' storage shed. Natural gas is available at the property line, though there is currently no well in place. The lot is pie-shaped, measuring approximately 67.25 feet at the front, 99.7 feet at the rear, and around 134 feet in depth. Conveniently located directly behind the boat launch, this lot offers effortless access to the lakeâ€"perfect for boating and summer fun. Whether you're looking to build your dream lake home or a cozy getaway cabin, this is an ideal location to bring your vision to life.

## **Community Information**

Address 3 Leslies Road

Area Rural Athabasca County

Subdivision White Gull

City Rural Athabasca County

County ALBERTA

Province AB

Postal Code T9S 1R9