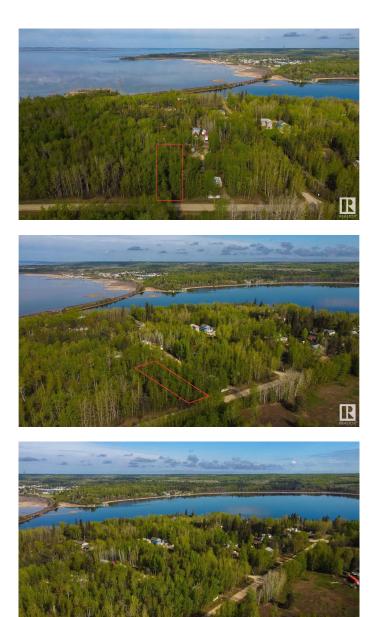

### \$155,000

0 Bedroom, 0.00 Bathroom, Rural on 0.38 Acres

Moonlight Bay (Parkland), Rural Parkland County, AB

Come live by the lake! This 0.38 acre lot in Moonlight Bay is fully treed, and offers you the chance to develop it to your tastes with no architectural controls! Due to its convenient DOUBLE-LOT location, the potential exists for multiple access points onto the property depending on your vision. Whether you choose to keep the lot treed, or clear it all away – the choice here is yours. Wabamun Lake offers endless recreational opportunities which include fishing, ice fishing, swimming, watersports, sailing, sledding, & cross-country skiing – you name it, you can do it here. The shores of the lake are just a few steps away, while the provincial boat launch is conveniently located just down the road. With easy access to Hwy 16, this lot is only 20 mins from Spruce Grove & 35 mins from Edmontonâ€<sup>™</sup>s city limits on PAVED roads, making it the perfect spot for a weekend escape or vacation retreat.