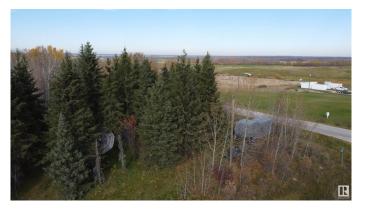

#### \$159,900

0 Bedroom, 0.00 Bathroom, Rural on 3.02 Acres

Johnson Park, Rural Lac Ste. Anne County, AB

Privacy at its best ! 3 acres of treed land with a cleared part to build a house ( architect plans included ) Located in Johnson Park minutes to Alberta Beach, The Lot has a gentle slope making it a perfect for a walk-out basement.5 minutes to the lake by car All utilities are on the property.