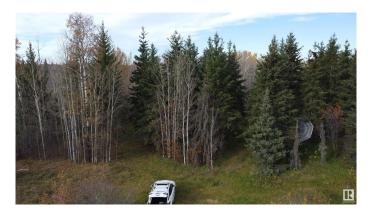

#### \$159,900

0 Bedroom, 0.00 Bathroom, Rural on 3.02 Acres

Johnson Park, Rural Lac Ste. Anne County, AB

Privacy at its best ! 3 acres of treed land with a cleared part to build a house ( architect plans included ) Located in Johnson Park minutes to Alberta Beach, The Lot has a gentle slope making it a perfect for a walk-out basement.5 minutes to the lake by car All utilities are on the property.