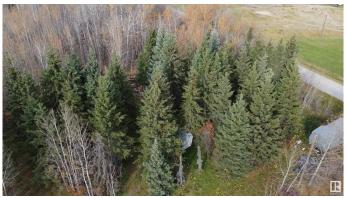

#### \$159,900

0 Bedroom, 0.00 Bathroom, Rural on 3.02 Acres

Johnson Park, Rural Lac Ste. Anne County, AB

Privacy at its best ! 3 acres of treed land with a cleared part to build a house ( architect plans included ) Located in Johnson Park minutes to Alberta Beach, The Lot has a gentle slope making it a perfect for a walk-out basement.5 minutes to the lake by car All utilities are on the property.