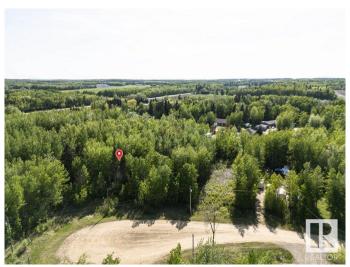

## \$75,000

0 Bedroom, 0.00 Bathroom, Rural on 0.34 Acres

Village West, Rural Wetaskiwin County, AB

Choose your own neighbours! Rare opportunity to purchase adjacent pie-shaped lots in Village West Estates at Pigeon Lake. Have an impressive circular drive, OR purchase JUST this beautiful .34 acre lot for \$75,000, and have friends or family purchase the similarly beautiful .44 acre lot next door! Enjoy the privacy and tranquility of this over 1/3 acre treed lot just steps along the trails and a bridge away from the Village at Pigeon Lake and its many amenities, including: grocery, gas, restaurants, lounges, inn, spa, liquor, cannabis, clothing, laundry, ice cream, pizza, bank, and more! Black Bull Golf Resort is across the road. Three other golf courses to choose from in the area. Ma-me-o Beach & boat launch nearby. Schools too. Live vear-round! Just less than hour from Edmonton, and 1/2 hour from Wetaskiwin, Millet, Calmar etc. Who says you can't have your cake and eat it too?

## **Exterior**

Exterior Features Cul-De-Sac, Golf Nearby, Schools, Shopping Nearby