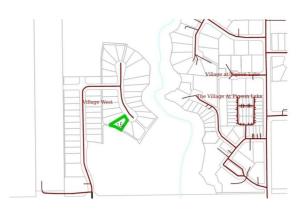

## \$75,000

0 Bedroom, 0.00 Bathroom, Rural on 0.34 Acres

Village West, Rural Wetaskiwin County, AB

Choose your own neighbours! Rare opportunity to purchase adjacent pie-shaped lots in Village West Estates at Pigeon Lake. Have an impressive circular drive, OR purchase JUST this beautiful .34 acre lot for \$75,000, and have friends or family purchase the similarly beautiful .44 acre lot next door! Enjoy the privacy and tranquility of this over 1/3 acre treed lot just steps along the trails and a bridge away from the Village at Pigeon Lake and its many amenities, including: grocery, gas, restaurants, lounges, inn, spa, liquor, cannabis, clothing, laundry, ice cream, pizza, bank, and more! Black Bull Golf Resort is across the road. Three other golf courses to choose from in the area. Ma-me-o Beach & boat launch nearby. Schools too. Live vear-round! Just less than hour from Edmonton, and 1/2 hour from Wetaskiwin, Millet, Calmar etc. Who says you can't have your cake and eat it too?

## **Community Information**

Address 15 11032 Hwy 13

Area Rural Wetaskiwin County

Subdivision Village West

City Rural Wetaskiwin County

County ALBERTA

Province AB

Postal Code T0C 2V0

## **Exterior**

Exterior Features Cul-De-Sac, Golf Nearby, Schools, Shopping Nearby