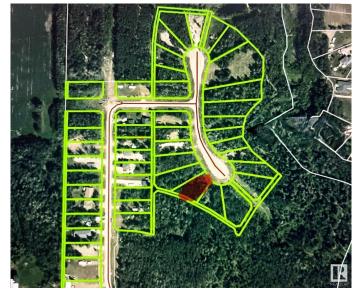

## \$75,000

0 Bedroom, 0.00 Bathroom, Rural on 0.34 Acres

Village West, Rural Wetaskiwin County, AB

Choose your own neighbours! Rare opportunity to purchase adjacent pie-shaped lots in Village West Estates at Pigeon Lake. Have an impressive circular drive, OR purchase JUST this beautiful .34 acre lot for \$75,000, and have friends or family purchase the similarly beautiful .44 acre lot next door! Enjoy the privacy and tranquility of this over 1/3 acre treed lot just steps along the trails and a bridge away from the Village at Pigeon Lake and its many amenities, including: grocery, gas, restaurants, lounges, inn, spa, liquor, cannabis, clothing, laundry, ice cream, pizza, bank, and more! Black Bull Golf Resort is across the road. Three other golf courses to choose from in the area. Ma-me-o Beach & boat launch nearby. Schools too. Live vear-round! Just less than hour from Edmonton, and 1/2 hour from Wetaskiwin, Millet, Calmar etc. Who says you can't have your cake and eat it too?

## **Community Information**

Address 15 11032 Hwy 13

Area Rural Wetaskiwin County

Subdivision Village West

City Rural Wetaskiwin County

County ALBERTA

Province AB

Postal Code T0C 2V0

## **Exterior**

Exterior Features Cul-De-Sac, Golf Nearby, Schools, Shopping Nearby