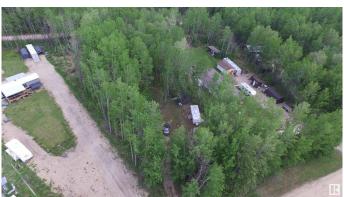

### \$79,000

0 Bedroom, 0.00 Bathroom, Rural on 1.03 Acres

Woodland Bay Estates, Rural Lac Ste. Anne County, AB

1 Acre, partially cleared, treed lot. Lake community of Woodland Estates located on Lake Isle. Private setting. Spend some time in the woods or on the lake or with the wildlife, relaxing on the weekends. Current owner parks his RV on the property, or you could place something more permanent. Easy access to boat launch, within the sub-division. Power and natural gas at the property line. Storage shed stays. Approximately 1 hour from Edmonton. Great place to enjoy your summers or year round living.

#### **Exterior**

Exterior Features Beach Access, Boating, Lake Access Property, Private Setting, Treed

Lot