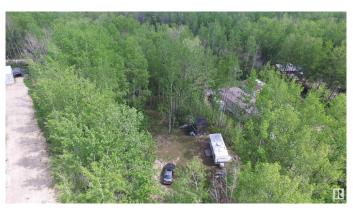

### \$79,000

0 Bedroom, 0.00 Bathroom, Rural on 1.03 Acres

Woodland Bay Estates, Rural Lac Ste. Anne County, AB

1 Acre, partially cleared, treed lot. Lake community of Woodland Estates located on Lake Isle. Private setting. Spend some time in the woods or on the lake or with the wildlife, relaxing on the weekends. Current owner parks his RV on the property, or you could place something more permanent. Easy access to boat launch, within the sub-division. Power and natural gas at the property line. Storage shed stays. Approximately 1 hour from Edmonton. Great place to enjoy your summers or year round living.

#### **Exterior**

Exterior Features Beach Access, Boating, Lake Access Property, Private Setting, Treed

Lot