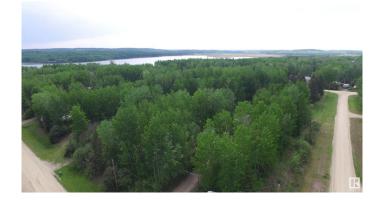

### \$79,000

0 Bedroom, 0.00 Bathroom, Rural on 1.03 Acres

Woodland Bay Estates, Rural Lac Ste. Anne County, AB

1 Acre, partially cleared, treed lot. Lake community of Woodland Estates located on Lake Isle. Private setting. Spend some time in the woods or on the lake or with the wildlife, relaxing on the weekends. Current owner parks his RV on the property, or you could place something more permanent. Easy access to boat launch, within the sub-division. Power and natural gas at the property line. Storage shed stays. Approximately 1 hour from Edmonton. Great place to enjoy your summers or year round living.

#### **Exterior**

Exterior Features Beach Access, Boating, Lake Access Property, Private Setting, Treed

Lot