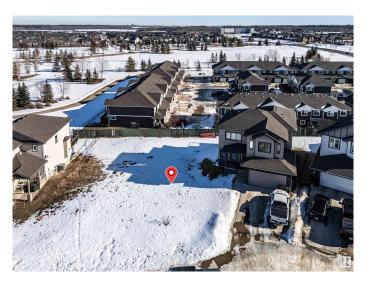

### \$229,900

0 Bedroom, 0.00 Bathroom, Single Family on 0.00 Acres

Spruce Village, Spruce Grove, AB

One of the last TWO WALKOUT LOTS remaining in Spruce Village backing onto Jubilee Park. Zoned for duplex or single family. Or buy the lot next door and build a bungalow duplex unit over the two lots. Enjoy the benefits of building in an already well established neighborhood. Located within a 5minute walk to Greystone Centennial Middle School. This neighborhood is on the most eastern side of Spruce grove making it only 15 min drive to the west end of Edmonton. This is a 4600 sf lot with a 30 foot building pocket. A great location with trails, parks, family friendly amenities at your doorstep. This is a great opportunity to build to suit.

## **Community Information**

Address 40 Voleta Crest Area Spruce Grove

Subdivision Spruce Village

City Spruce Grove

County ALBERTA

Province AB

Postal Code T7X 0J8

## **Exterior**

Exterior Features Backs Onto Park/Trees, Park/Reserve, Public Transportation, Schools