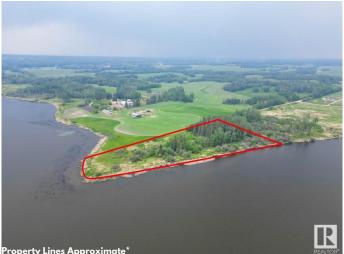

### \$410,000

0 Bedroom, 0.00 Bathroom, Rural on 4.20 Acres

None, Rural Lac Ste. Anne County, AB

Discover the rare opportunity to own 4.20+/acres of private, treed land on the shores of Lake Isle. Nestled at the end of Range Road 54, this secluded property offers direct access to the water and breathtaking views year round. With a mix of mature evergreens and open clearings, the land is perfectly suited for your dream home, weekend retreat, or future cabin getaway. Enjoy expansive lake views on a peaceful private lot. This is a raw parcel, no services currently connected, giving you the freedom to develop the land exactly as you envision. Located in Lac Ste. Anne County, just a short drive from Alberta beach and just 1 hour to Edmonton, you'll find year round recreation in every direction.

### **Exterior**

Exterior Features Lake Access Property, Lake View, Private Setting, Treed Lot, Waterfront

Property