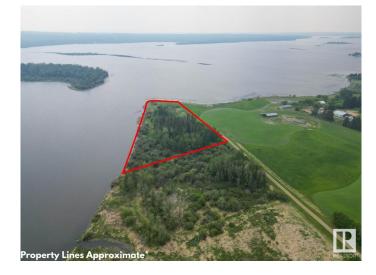

### \$410,000

0 Bedroom, 0.00 Bathroom, Rural on 4.20 Acres

None, Rural Lac Ste. Anne County, AB

Discover the rare opportunity to own 4.20+/acres of private, treed land on the shores of Lake Isle. Nestled at the end of Range Road 54, this secluded property offers direct access to the water and breathtaking views year round. With a mix of mature evergreens and open clearings, the land is perfectly suited for your dream home, weekend retreat, or future cabin getaway. Enjoy expansive lake views on a peaceful private lot. This is a raw parcel, no services currently connected, giving you the freedom to develop the land exactly as you envision. Located in Lac Ste. Anne County, just a short drive from Alberta beach and just 1 hour to Edmonton, you'll find year round recreation in every direction.

### **Exterior**

Exterior Features Lake Access Property, Lake View, Private Setting, Treed Lot, Waterfront

Property