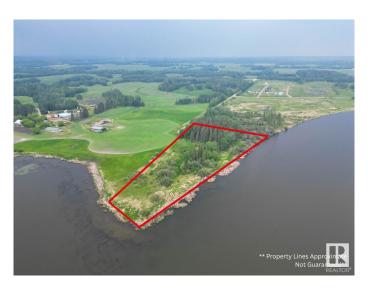

### \$410,000

0 Bedroom, 0.00 Bathroom, Rural on 4.20 Acres

None, Rural Lac Ste. Anne County, AB

Discover the rare opportunity to own 4.20+/acres of private, treed land on the shores of Lake Isle. Nestled at the end of Range Road 54, this secluded property offers direct access to the water and breathtaking views year round. With a mix of mature evergreens and open clearings, the land is perfectly suited for your dream home, weekend retreat, or future cabin getaway. Enjoy expansive lake views on a peaceful private lot. This is a raw parcel, no services currently connected, giving you the freedom to develop the land exactly as you envision. Located in Lac Ste. Anne County, just a short drive from Alberta beach and just 1 hour to Edmonton, you'll find year round recreation in every direction.

### **Exterior**

Exterior Features Lake Access Property, Lake View, Private Setting, Treed Lot, Waterfront

Property