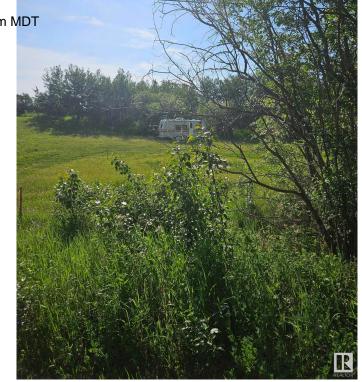

## \$62,000

0 Bedroom, 0.00 Bathroom, Rural on 0.46 Acres

Vincent Lake, Rural St. Paul County, AB

"Wonderful Lot at Sunset Bay, Vincent Lake" Vacant 1858 square meters (0.46 acres) recreational lot to use for your camping enjoyment or build your seasonal or year round dream home. This ideal rectangular sloped lot is a very nice size, 100ft in width & 200ft in depth & has access to the lake (opposite to County paved road side). Power & natural gas are nearby. This is a very nice subdivision at Vincent Lake. Vincent Lake has great access off of Highway 28 and also off of Secondary Highway 881N, a short drive from St. Paul. Come and experience the Lakeland Region of Alberta. And maybe a beautiful Sunset to see.