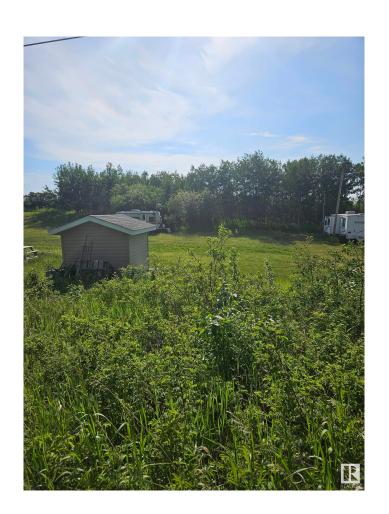

## \$62,000

0 Bedroom, 0.00 Bathroom, Rural on 0.46 Acres

Vincent Lake, Rural St. Paul County, AB

"Wonderful Lot at Sunset Bay, Vincent Lake" Vacant 1858 square meters (0.46 acres) recreational lot to use for your camping enjoyment or build your seasonal or year round dream home. This ideal rectangular sloped lot is a very nice size, 100ft in width & 200ft in depth & has access to the lake (opposite to County paved road side). Power & natural gas are nearby. This is a very nice subdivision at Vincent Lake. Vincent Lake has great access off of Highway 28 and also off of Secondary Highway 881N, a short drive from St. Paul. Come and experience the Lakeland Region of Alberta. And maybe a beautiful Sunset to see.