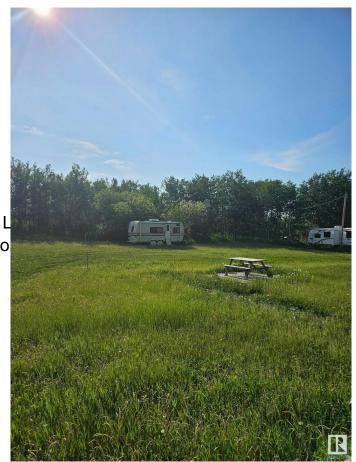

## \$62,000

0 Bedroom, 0.00 Bathroom, Rural on 0.46 Acres

Vincent Lake, Rural St. Paul County, AB

"Wonderful Lot at Sunset Bay, Vincent Lake" Vacant 1858 square meters (0.46 acres) recreational lot to use for your camping enjoyment or build your seasonal or year round dream home. This ideal rectangular sloped lot is a very nice size, 100ft in width & 200ft in depth & has access to the lake (opposite to County paved road side). Power & natural gas are nearby. This is a very nice subdivision at Vincent Lake. Vincent Lake has great access off of Highway 28 and also off of Secondary Highway 881N, a short drive from St. Paul. Come and experience the Lakeland Region of Alberta. And maybe a beautiful Sunset to see.