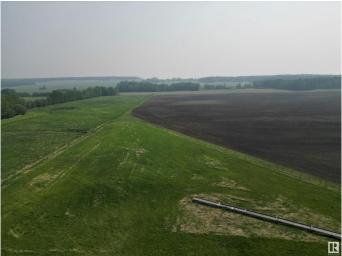

#### \$395,000

0 Bedroom, 0.00 Bathroom, Rural on 142.97 Acres

None, Rural Lac La Biche County, AB

142 Acres of land ready for your operation.Land has been used for Cattle and hay/greenfeed for the last many years. Over300 bales of greenfeed gotten in a season.Large dugouts with good water supply. Bring your offers.