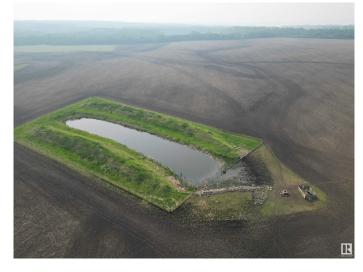

#### \$395,000

0 Bedroom, 0.00 Bathroom, Rural on 142.97 Acres

None, Rural Lac La Biche County, AB

142 Acres of land ready for your operation.Land has been used for Cattle and hay/greenfeed for the last many years. Over300 bales of greenfeed gotten in a season.Large dugouts with good water supply. Bring your offers.