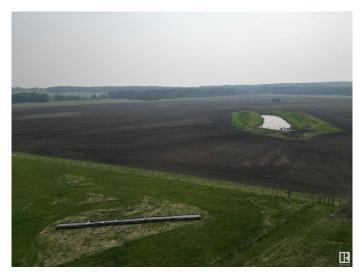

#### \$395,000

0 Bedroom, 0.00 Bathroom, Rural on 142.97 Acres

None, Rural Lac La Biche County, AB

142 Acres of land ready for your operation.Land has been used for Cattle and hay/greenfeed for the last many years. Over300 bales of greenfeed gotten in a season.Large dugouts with good water supply. Bring your offers.