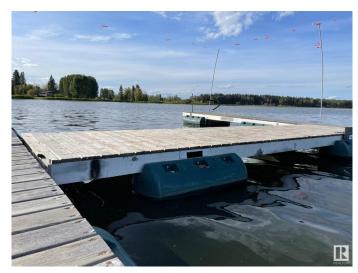

### \$295,000

0 Bedroom, 0.00 Bathroom, Rural on 0.49 Acres

Buck Lake, Rural Wetaskiwin County, AB

This stunning LAKEFRONT lot, nestled in the peaceful Hauser's Cove on Buck Lake, offers the perfect setting to build your dream lakeside home! Surrounded by mature trees, this private cove on the northwest shore features access to nature trails, a wildlife preserve, and a floating marina. Hauser's Cove also boasts its own private boat launch, and this lot comes with an exclusive boat slip. The lot also has power to the property line, gas, and a septic tank. Shed available for an extra \$15,000. Please note that the area from the water to the property line is designated as an environmental reserve, featuring a beautiful walking trail to explore. Located just a few minutes from the hamlet of Buck Lake, this property strikes the perfect balance of seclusion and convenience. The nearby village of Buck Lake offers a few amenities for shopping and dining, while the surrounding countryside and lake are perfect for outdoor activities such as fishing, water skiing, quadding, snowmobiling, bird watching, and more!

## **Exterior**

Exterior Features Boating, Lake Access Property, Lake View, Waterfront Property