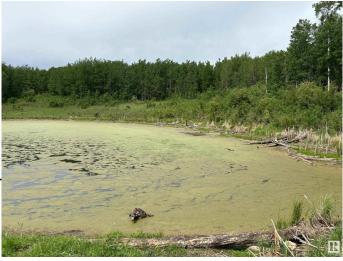

#### \$249,900

0 Bedroom, 0.00 Bathroom, Rural on 15.86 Acres

None, Rural Beaver County, AB

Embrace nature! 15.86 acre parcel of treed and private acreage land for sale in western Beaver County, less than 1km off a paved road (Twp 502). Located on a dead end in a quiet subdivision offering a low traffic, private setting. Large pond covers much of the property frontage before gradually sloping uphill to some elevated building spots. Straightforward, paved commutes to Camrose (25 mins), Tofield (15 mins), Sherwood Park and Edmonton (40 mins). Welcome home!