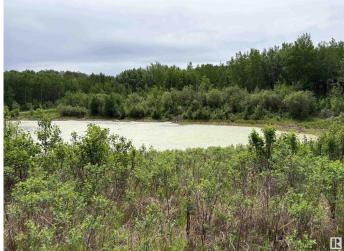

#### \$249,900

0 Bedroom, 0.00 Bathroom, Rural on 15.86 Acres

None, Rural Beaver County, AB

Embrace nature! 15.86 acre parcel of treed and private acreage land for sale in western Beaver County, less than 1km off a paved road (Twp 502). Located on a dead end in a quiet subdivision offering a low traffic, private setting. Large pond covers much of the property frontage before gradually sloping uphill to some elevated building spots. Straightforward, paved commutes to Camrose (25 mins), Tofield (15 mins), Sherwood Park and Edmonton (40 mins). Welcome home!