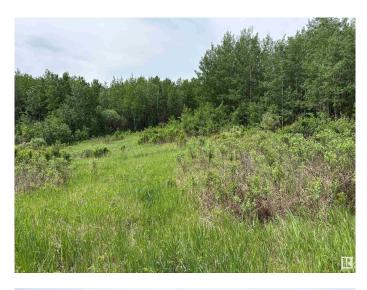

#### \$249,900

0 Bedroom, 0.00 Bathroom, Rural on 15.86 Acres

None, Rural Beaver County, AB

Embrace nature! 15.86 acre parcel of treed and private acreage land for sale in western Beaver County, less than 1km off a paved road (Twp 502). Located on a dead end in a quiet subdivision offering a low traffic, private setting. Large pond covers much of the property frontage before gradually sloping uphill to some elevated building spots. Straightforward, paved commutes to Camrose (25 mins), Tofield (15 mins), Sherwood Park and Edmonton (40 mins). Welcome home!

## Exterior

Exterior Features Treed Lot, See Remarks, Partially Fenced