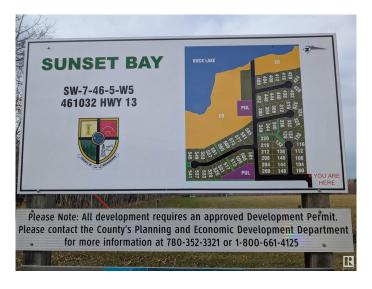

## **Community Information**

Address 573 461032 Hwy 13

Area Rural Wetaskiwin County

Subdivision Sunset Bay\_CWET

City Rural Wetaskiwin County

County ALBERTA

Province AB

Postal Code T0C 0T0

### **Additional Information**

Date Listed May 30th, 2025

Days on Market 34

Zoning Zone 96

DATA IS DEEMED RELIABLE BUT IS NOT GUARANTEED ACCURATE BY THE REALTORS® ASSOCIATION OF EDMONTON. COPYRIGHT 2025 BY THE REALTORS® ASSOCIATION OF EDMONTON. ALL RIGHTS RESERVED. Trademarks are owned or controlled by the Canadian Real Estate Association (CREA) and identify real estate professionals who are members of CREA (REALTOR®, REALTORS®) and/or the quality of services they provide (MLS®, Multiple Listing Service®)