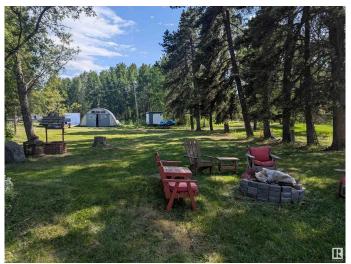

### \$309,900

3 Bedroom, 2.00 Bathroom, 1,761 sqft Rural on 5.83 Acres

Mulhurst Bay, Rural Wetaskiwin County, AB

A rare find. Almost 6 acres next to Cameron Highlands but not part of the subdivision. Across from the Pigeon Lake Golf Course, this acreage is very private with numerous large trees. There is a large quonset for all your storage needs, an oversize double detached garage, newer front deck and plenty of yard space to have a garden. Inside there are 3 bedrooms plus a cozy den with fireplace, 2 full bathrooms, living room, dining room and kitchen. The home needs some updating, but with a bit of work, this property could be just what you've been searching for. A short walk to the north side of the lake, boat launch, playground and the store.

**Amenities** 

Features Deck, Fire Pit

Interior

Interior Features ensuite bathroom

Heating Forced Air-1, Propane

Stories 1

Has Basement Yes

Basement None, No Basement