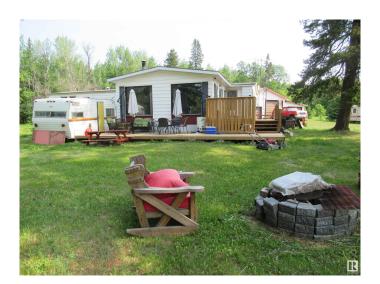

### \$309,900

3 Bedroom, 2.00 Bathroom, 1,761 sqft Rural on 5.83 Acres

Mulhurst Bay, Rural Wetaskiwin County, AB

A rare find. Almost 6 acres next to Cameron Highlands but not part of the subdivision. Across from the Pigeon Lake Golf Course, this acreage is very private with numerous large trees. There is a large quonset for all your storage needs, an oversize double detached garage, newer front deck and plenty of yard space to have a garden. Inside there are 3 bedrooms plus a cozy den with fireplace, 2 full bathrooms, living room, dining room and kitchen. The home needs some updating, but with a bit of work, this property could be just what you've been searching for. A short walk to the north side of the lake, boat launch, playground and the store.

**Amenities** 

Features Deck, Fire Pit

Interior

Interior Features ensuite bathroom

Heating Forced Air-1, Propane

Stories 1

Has Basement Yes

Basement None, No Basement