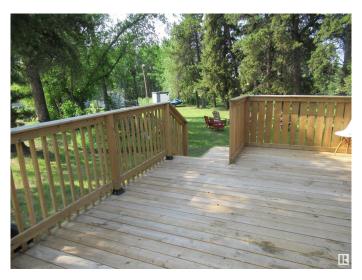

### \$309,900

3 Bedroom, 2.00 Bathroom, 1,761 sqft Rural on 5.83 Acres

Mulhurst Bay, Rural Wetaskiwin County, AB

A rare find. Almost 6 acres next to Cameron Highlands but not part of the subdivision. Across from the Pigeon Lake Golf Course, this acreage is very private with numerous large trees. There is a large quonset for all your storage needs, an oversize double detached garage, newer front deck and plenty of yard space to have a garden. Inside there are 3 bedrooms plus a cozy den with fireplace, 2 full bathrooms, living room, dining room and kitchen. The home needs some updating, but with a bit of work, this property could be just what you've been searching for. A short walk to the north side of the lake, boat launch, playground and the store.

**Amenities** 

Features Deck, Fire Pit

Interior

Interior Features ensuite bathroom

Heating Forced Air-1, Propane

Stories 1

Has Basement Yes

Basement None, No Basement