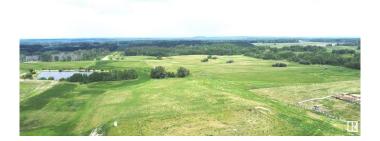

#### \$235,000

0 Bedroom, 0.00 Bathroom, Rural on 68.98 Acres

None, Rural Barrhead County, AB

Looking for the perfect property to build on? This rolling 69.5 acre parcel is fully fenced and currently growing a pasture/hay mix. Tons of feed. Property has a dugout. And for the horse enthusiast, an open air riding arena with a sand base. Great parcel for grain, livestock, or building that new home. Only 15 minutes North of Onoway.