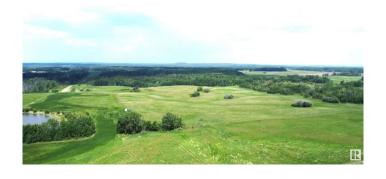

#### \$235,000

0 Bedroom, 0.00 Bathroom, Rural on 68.98 Acres

None, Rural Barrhead County, AB

Looking for the perfect property to build on? This rolling 69.5 acre parcel is fully fenced and currently growing a pasture/hay mix. Tons of feed. Property has a dugout. And for the horse enthusiast, an open air riding arena with a sand base. Great parcel for grain, livestock, or building that new home. Only 15 minutes North of Onoway.