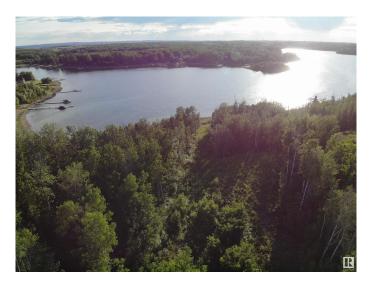

## \$519,000

0 Bedroom, 0.00 Bathroom, Rural on 1.88 Acres

West Point Estates, Rural Parkland County, AB

WOW! Enjoy Incredible Peaceful Morning & Sunset Views from this Private treed Lot located at WestPoint Estates. Prestigious Subdivision offering Fulltime Lake Living. Time to relax and switch gears with a kayak, paddleboard or fishing boat during calm mornings. You will find loons, geese and yes fish in the lake. LAKEFRONT LOT at JACKFISH LAKE is WEST OF EDMONTON. Approximate 45 minute drive from West Edmonton with all amenities offered in Spruce Grove & Stony Plain for shopping, and Recreation including a Costco coming to the Stony Plain Hwy location. Build your dream home on 1.88 acres private lot in Newer Paved Subdivision. Excellent site for a walk-out basement. Newly built Boat Launch at Jackfish includes a dock, parking lot, & picnic grounds. Mink Lake is 5 minutes away with small convenience store and gas stop. Jackfish Lake Management offers annual meetings for this community for lake residents. Jump into Lake Style Living, A Calming Retreat.

### Exterior

Exterior Features Beach Access, Boating, Environmental Reserve, Private Setting, Sloping Lot, Treed Lot, See Remarks