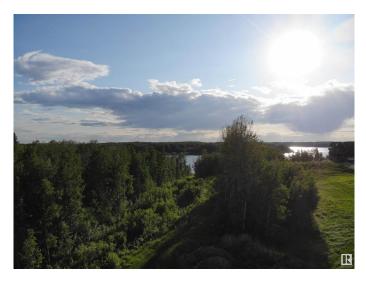

## \$519,000

0 Bedroom, 0.00 Bathroom, Rural on 1.88 Acres

West Point Estates, Rural Parkland County, AB

WOW! Enjoy Incredible Peaceful Morning & Sunset Views from this Private treed Lot located at WestPoint Estates. Prestigious Subdivision offering Fulltime Lake Living. Time to relax and switch gears with a kayak, paddleboard or fishing boat during calm mornings. You will find loons, geese and yes fish in the lake. LAKEFRONT LOT at JACKFISH LAKE is WEST OF EDMONTON. Approximate 45 minute drive from West Edmonton with all amenities offered in Spruce Grove & Stony Plain for shopping, and Recreation including a Costco coming to the Stony Plain Hwy location. Build your dream home on 1.88 acres private lot in Newer Paved Subdivision. Excellent site for a walk-out basement. Newly built Boat Launch at Jackfish includes a dock, parking lot, & picnic grounds. Mink Lake is 5 minutes away with small convenience store and gas stop. Jackfish Lake Management offers annual meetings for this community for lake residents. Jump into Lake Style Living, A Calming Retreat.

### Exterior

Exterior Features Beach Access, Boating, Environmental Reserve, Private Setting, Sloping Lot, Treed Lot, See Remarks