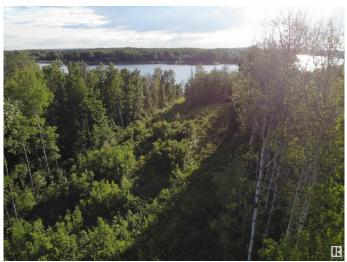

## \$519,000

0 Bedroom, 0.00 Bathroom, Rural on 1.88 Acres

West Point Estates, Rural Parkland County, AB

WOW! Enjoy Incredible Peaceful Morning & Sunset Views from this Private treed Lot located at WestPoint Estates. Prestigious Subdivision offering Fulltime Lake Living. Time to relax and switch gears with a kayak, paddleboard or fishing boat during calm mornings. You will find loons, geese and yes fish in the lake. LAKEFRONT LOT at JACKFISH LAKE is WEST OF EDMONTON. Approximate 45 minute drive from West Edmonton with all amenities offered in Spruce Grove & Stony Plain for shopping, and Recreation including a Costco coming to the Stony Plain Hwy location. Build your dream home on 1.88 acres private lot in Newer Paved Subdivision. Excellent site for a walk-out basement. Newly built Boat Launch at Jackfish includes a dock, parking lot, & picnic grounds. Mink Lake is 5 minutes away with small convenience store and gas stop. Jackfish Lake Management offers annual meetings for this community for lake residents. Jump into Lake Style Living, A Calming Retreat.

### Exterior

Exterior Features Beach Access, Boating, Environmental Reserve, Private Setting, Sloping Lot, Treed Lot, See Remarks