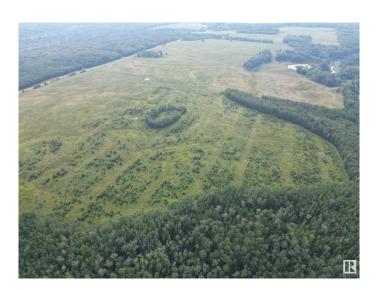

#### \$235,000

0 Bedroom, 0.00 Bathroom, Rural on 77.22 Acres

None, Rural Athabasca County, AB

77 acres just west of Baptiste Lake backing on to 1000's of acres of crown land! A great location for your dream home or cabin, well suited for recreational use, unbelievable hunting or to expand your farming operation. The perfect parcel with a mix of pasture and timber, rolling topography, partially fenced with the ability to make some passive income from cattle grazing. Great location to use for a recreational get-a-way with it being just a short drive to the Baptiste Lake public boat launch, endless miles of ATV and snowmobile trails nearby and only a 15 minute drive to town. Don't miss out, properties like this are hard to come by. Gas and power are across the road. GST applies.

### **Exterior**

Exterior Features Rolling Land, Partially Fenced