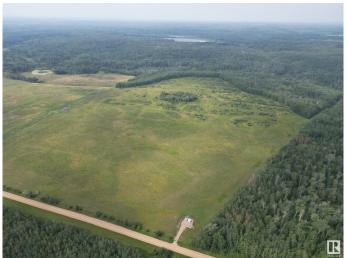

#### \$235,000

0 Bedroom, 0.00 Bathroom, Rural on 77.22 Acres

None, Rural Athabasca County, AB

77 acres just west of Baptiste Lake backing on to 1000's of acres of crown land! A great location for your dream home or cabin, well suited for recreational use, unbelievable hunting or to expand your farming operation. The perfect parcel with a mix of pasture and timber, rolling topography, partially fenced with the ability to make some passive income from cattle grazing. Great location to use for a recreational get-a-way with it being just a short drive to the Baptiste Lake public boat launch, endless miles of ATV and snowmobile trails nearby and only a 15 minute drive to town. Don't miss out, properties like this are hard to come by. Gas and power are across the road. GST applies.

### **Exterior**

Exterior Features Rolling Land, Partially Fenced