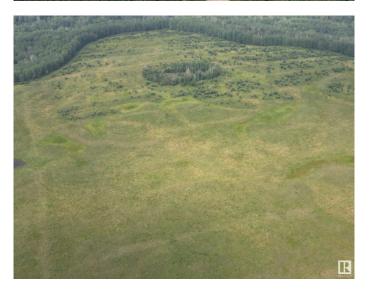

#### \$235,000

0 Bedroom, 0.00 Bathroom, Rural on 77.22 Acres

None, Rural Athabasca County, AB

77 acres just west of Baptiste Lake backing on to 1000's of acres of crown land! A great location for your dream home or cabin, well suited for recreational use, unbelievable hunting or to expand your farming operation. The perfect parcel with a mix of pasture and timber, rolling topography, partially fenced with the ability to make some passive income from cattle grazing. Great location to use for a recreational get-a-way with it being just a short drive to the Baptiste Lake public boat launch, endless miles of ATV and snowmobile trails nearby and only a 15 minute drive to town. Don't miss out, properties like this are hard to come by. Gas and power are across the road. GST applies.

### **Exterior**

Exterior Features Rolling Land, Partially Fenced