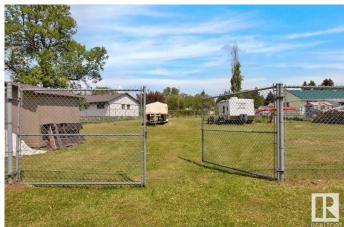

#### \$100,000

0 Bedroom, 0.00 Bathroom, Rural on 0.27 Acres

Mulhurst Bay, Rural Wetaskiwin County, AB

Tucked away in the peaceful, tree-lined enclave of Lakeview Estates in Mulhurst Bay, this spacious 11,879 sq. ft. lot offers the perfect setting for your next chapter. Whether you're dreaming of a serene weekend retreat near the lake or a quiet full-time residence within easy reach of Leduc, Nisku, and Wetaskiwin, this property delivers. With municipal water, septic, and power already on site ready to be hooked up; you're one step closer to building the lifestyle you've been waiting for!

#### **Exterior**

Exterior Features Back Lane, Backs Onto Lake, Backs Onto Park/Trees, Boating, Fenced,

Flat Site, Golf Nearby, Landscaped, Level Land, Playground Nearby,

Recreation Use, Shopping Nearby