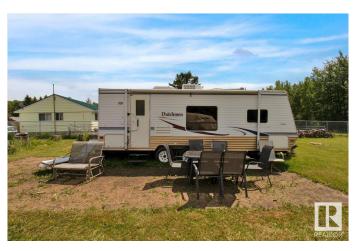

#### \$100,000

0 Bedroom, 0.00 Bathroom, Rural on 0.27 Acres

Mulhurst Bay, Rural Wetaskiwin County, AB

Tucked away in the peaceful, tree-lined enclave of Lakeview Estates in Mulhurst Bay, this spacious 11,879 sq. ft. lot offers the perfect setting for your next chapter. Whether you're dreaming of a serene weekend retreat near the lake or a quiet full-time residence within easy reach of Leduc, Nisku, and Wetaskiwin, this property delivers. With municipal water, septic, and power already on site ready to be hooked up; you're one step closer to building the lifestyle you've been waiting for!

#### **Exterior**

Exterior Features Back Lane, Backs Onto Lake, Backs Onto Park/Trees, Boating, Fenced,

Flat Site, Golf Nearby, Landscaped, Level Land, Playground Nearby,

Recreation Use, Shopping Nearby