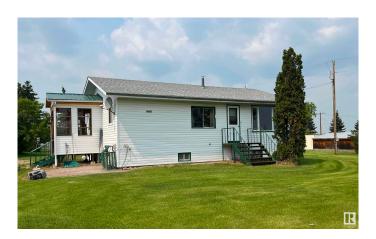

### \$250,000

2 Bedroom, 1.00 Bathroom, 1,024 sqft Rural on 1.20 Acres

Rich Valley, Rural Lac Ste. Anne County, AB

2 bedroom bungalow on 1.2 acres in the quiet hamlet of Rich Valley. This EXCEPTIONALLY WELL MAINTAINED property has SO MUCH TO OFFER. This charming home has 2 large bedrooms on the main floor, bathroom with a private urinal, dumbwaiter to the basement, built-in vacuum system, roll shutters, cold room, transfer switch for generator connection, built-in safe, air conditioning, new tub & surround, new water heater, new shingles, new appliances, some new windows, large yard, large garage/workshop has 60 amp service with 2 bays - 1 heated - each bay approx 20'x30', heated bay has radiant heater & on-demand hot water tank, chicken coop. potting shed, tarp storage sheds, sea can storage, rainwater collection system and more. Community hall, library and mailboxes are within walking distance.