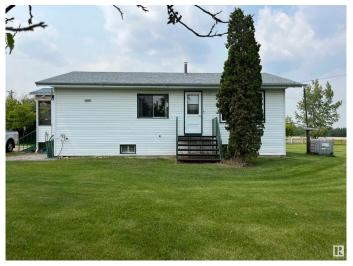

### \$250,000

2 Bedroom, 1.00 Bathroom, 1,024 sqft Rural on 1.20 Acres

Rich Valley, Rural Lac Ste. Anne County, AB

2 bedroom bungalow on 1.2 acres in the quiet hamlet of Rich Valley. This EXCEPTIONALLY WELL MAINTAINED property has SO MUCH TO OFFER. This charming home has 2 large bedrooms on the main floor, bathroom with a private urinal, dumbwaiter to the basement, built-in vacuum system, roll shutters, cold room, transfer switch for generator connection, built-in safe, air conditioning, new tub & surround, new water heater, new shingles, new appliances, some new windows, large yard, large garage/workshop has 60 amp service with 2 bays - 1 heated - each bay approx 20'x30', heated bay has radiant heater & on-demand hot water tank, chicken coop. potting shed, tarp storage sheds, sea can storage, rainwater collection system and more. Community hall, library and mailboxes are within walking distance.